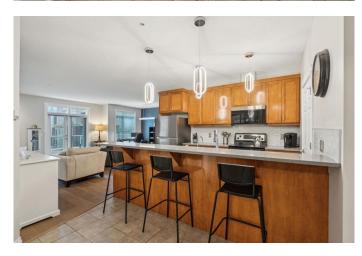

## \$450,000

2 Bedroom, 2.00 Bathroom, 1,103 sqft Residential on 0.00 Acres

Spruce Cliff, Calgary, Alberta

Discover luxury and convenience in this stunning 1,100+ sq. ft. corner-unit condo in Copperwood! This bright and spacious 2-bed, 2-bath home features 2-balconies, 2-heated underground parking stalls, and stylish upgrades like hardwood floors, quartz countertops, and modern lighting. The open-concept kitchen boasts a raised eating bar, pantry, and ample storage and laundry. Enjoy top-tier amenities, including a gym, car wash, workshop, party room, and guest suite. Steps from pathways, Westbrook LRT, and shoppingâ€"this is modern condo living at its finest! Don't miss out!

#### Interior

Interior Features Built-in Features, Ceiling Fan(s), Elevator, Granite Counters, No.

Smoking Home, Quartz Counters, Storage, Walk-In Closet(s)

Appliances Dishwasher, Electric Oven, Garage Control(s), Microwave Hood Fan,