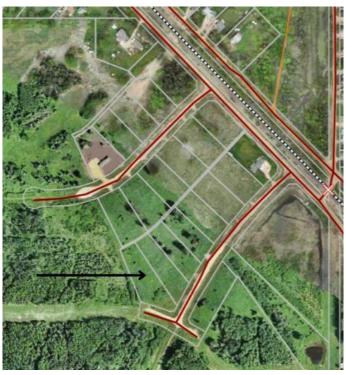

# \$89,900 - Lot 20 Timber Ridge Road, Wagner

MLS® #A2205321

### **Community Information**

Address Lot 20 Timber Ridge Road

Subdivision NONE
City Wagner

County Lesser Slave River No. 124, M.D. of

Province Alberta
Postal Code T0G 2M0