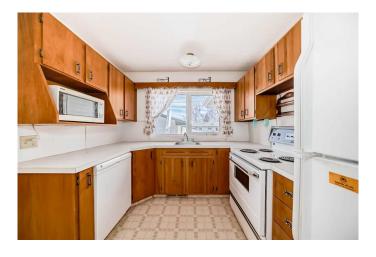

## \$699,900

4 Bedroom, 3.00 Bathroom, 1,258 sqft Residential on 0.15 Acres

Maple Ridge, Calgary, Alberta

Fantastic opportunity in Maplebrook. This RC-G Zoned property sits on a larger 55ftx120 ft lot with loads of future opportunity. Options, to renovate, add suite(s), or redevelop. The house itself is spacious at 1257 sq ft and includes a 3 pc ensuite in the spacious primary bedroom that also features its own private patio. Over the years the previous owner has updated the furnace, windows and shingles. Other features included vac-u-flow system and has an over sized double garage. Mature trees and close to parks, schools, golf course, public transportation and more! Note the basement is set up to have a private entrance for those looking to add a basement suite. Vacant and quick possession possible.

### Interior

Interior Features Built-in Features, See Remarks

Appliances Dishwasher, Dryer, Electric Stove, Freezer, Microwave, Refrigerator,

Washer

Heating Forced Air

Cooling None
Has Basement Yes

\_ \_ . . .