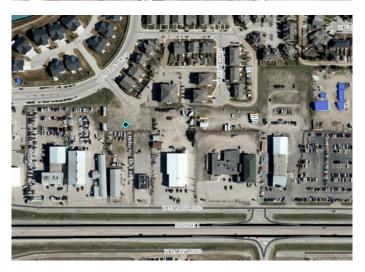

### \$500,000

0 Bedroom, 0.00 Bathroom, Land on 0.57 Acres

Westmount\_Strathmore, Strathmore, Alberta

ATTN: Investors, Developers, Business Owners â€" Build your dream HERE! Located across from the lake just off of the #1 highway, this parcel of land is a commodity. Centrally located within the choice community of Westlake, this 1/2+ acre is zoned for Highway Commercial with the opportunity to rezone to Multifamily R3, Commercial, or Commercial/Residential mix. A cul-de-sac property, development options include senior housing, dealership, warehouse, mini-storage, brewery, gas station, restaurant, retail, garage, car wash, medical clinic, or professional center. Call today to discuss all options! Note: original owner, 3+ stories. Subject to Town of Strathmore Development Permit.

# **Community Information**

Address 101 Westlake Mews

Subdivision Westmount Strathmore

City Strathmore

County Wheatland County

Province Alberta

Postal Code T1P 1H5

**Amenities** 