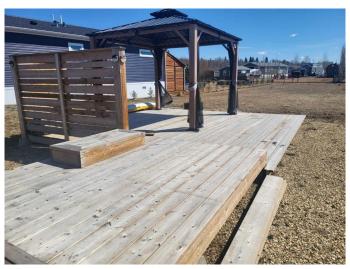

# \$127,500 - 63b, 10032 Township Road 422, Rural Ponoka County

MLS® #A2205415

\$127,500

0 Bedroom, 0.00 Bathroom, Land on 0.23 Acres

Raymond Shores, Rural Ponoka County, Alberta

Spacious Vacant Lot â€" Prime Location at Raymond Shores Lake Resort!

This expansive lot is ready for you to build your dream retreatâ€"whether it's a year-round home or a seasonal getaway. Just steps from the inland marina, this prime location offers easy access to the water and all the incredible amenities of Raymond Shores Lake Resort in central Alberta.

Facilities, Sauna, Spa/Hot Tub

Utilities Electricity Available, Water Available, DSL Available

**Exterior** 

Lot Description Front Yard, Rectangular Lot, Gazebo, Open Lot