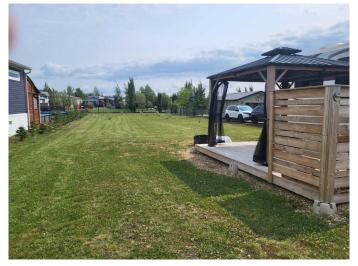

# \$127,500 - 63b, 10032 Township Road 422, Rural Ponoka County

MLS® #A2205415

\$127,500

0 Bedroom, 0.00 Bathroom, Land on 0.23 Acres

Raymond Shores, Rural Ponoka County, Alberta

Spacious Vacant Lot â€" Prime Location at Raymond Shores Lake Resort!

This expansive lot is ready for you to build your dream retreatâ€"whether it's a year-round home or a seasonal getaway. Just steps from the inland marina, this prime location offers easy access to the water and all the incredible amenities of Raymond Shores Lake Resort in central Alberta.

Facilities, Sauna, Spa/Hot Tub

Utilities Electricity Available, Water Available, DSL Available

**Exterior** 

Lot Description Front Yard, Rectangular Lot, Gazebo, Open Lot