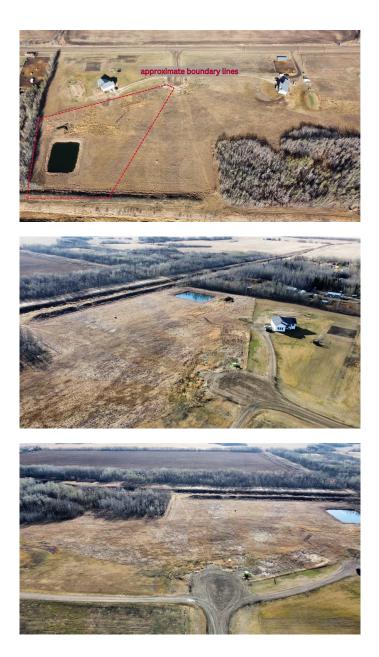

## \$149,000

0 Bedroom, 0.00 Bathroom, Land on 3.94 Acres

NONE, Rural Grande Prairie No. 1, County of, Alberta

One of three adjoining vacant lots for sale in a 5-lot subdivision located less than 1km off the paved HWY 670 in the Glen Leslie area, just 15 minutes east of Grande Prairie. Buy the lot, pick your plan, and choose your own builder. Approaches are in and power and gas are already on the lot. Lot 5 is 3.94 acres and has a dugout on the property. And with two lots for sale to the north, you could buy two and double up your land size or have your friend or family member purchase a property too so you can know who your neighbors will be! Lots are zoned CR-2. Take a drive out and have a look or contact your favorite Real Estate Professional for more information.