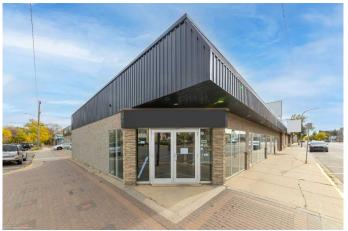

#### \$409,900

0 Bedroom, 0.00 Bathroom, Commercial on 0.14 Acres

Central Business District, Lloydminster, Saskatchewan

Nestled in the vibrant downtown of

Lloydminster, this exceptional building at 4813 49 Avenue, Lloydminster, SK, is now available for sale and lease. Boasting over 3,000 square feet of versatile space, it includes ample storage and bathroom facilities and offers the perfect setting for your next business venture. This property provides a unique opportunity to establish or expand your business within a thriving community with plenty of room for growth and customization. Make your mark in Lloydminster with this prime location and take advantage of its potential.