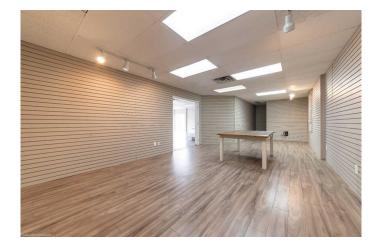

#### \$409,900

0 Bedroom, 0.00 Bathroom, Commercial on 0.14 Acres

Central Business District, Lloydminster, Saskatchewan

Nestled in the vibrant downtown of

Lloydminster, this exceptional building at 4813 49 Avenue, Lloydminster, SK, is now available for sale and lease. Boasting over 3,000 square feet of versatile space, it includes ample storage and bathroom facilities and offers the perfect setting for your next business venture. This property provides a unique opportunity to establish or expand your business within a thriving community with plenty of room for growth and customization. Make your mark in Lloydminster with this prime location and take advantage of its potential.