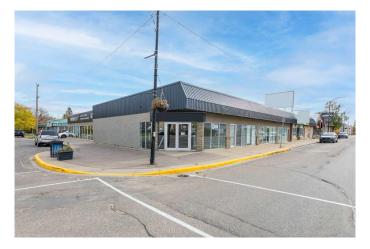

#### \$409,900

0 Bedroom, 0.00 Bathroom, Commercial on 0.14 Acres

Central Business District, Lloydminster, Saskatchewan

Nestled in the vibrant downtown of

Lloydminster, this exceptional building at 4813 49 Avenue, Lloydminster, SK, is now available for sale and lease. Boasting over 3,000 square feet of versatile space, it includes ample storage and bathroom facilities and offers the perfect setting for your next business venture. This property provides a unique opportunity to establish or expand your business within a thriving community with plenty of room for growth and customization. Make your mark in Lloydminster with this prime location and take advantage of its potential.