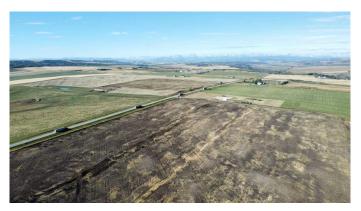

## \$400,000

0 Bedroom, 0.00 Bathroom, Land on 5.00 Acres

NONE, Rural Foothills County, Alberta

Discover the perfect canvas for your dream home on this gorgeous 5-acre property with breathtaking mountain views. Ready for development, the land has already undergone a sewage evaluation and features a water well, making it easier to start building. With plenty of space for a custom home, outdoor living areas, and more, this property has so much to offer. Whether you're seeking a forever residence, a weekend escape, or a valuable investment, this scenic acreage is ready to bring your vision to life. Contact your REALTOR® today to explore this remarkable opportunity!

#### **Exterior**

Lot Description No Neighbours Behind, Square Shaped Lot