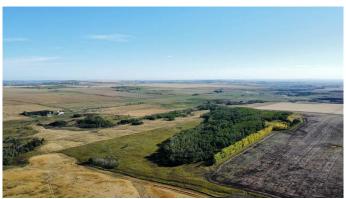

## \$400,000

0 Bedroom, 0.00 Bathroom, Land on 5.00 Acres

NONE, Rural Foothills County, Alberta

Discover the perfect canvas for your dream home on this gorgeous 5-acre property with breathtaking mountain views. Ready for development, the land has already undergone a sewage evaluation and features a water well, making it easier to start building. With plenty of space for a custom home, outdoor living areas, and more, this property has so much to offer. Whether you're seeking a forever residence, a weekend escape, or a valuable investment, this scenic acreage is ready to bring your vision to life. Contact your REALTOR® today to explore this remarkable opportunity!

#### **Exterior**

Lot Description No Neighbours Behind, Square Shaped Lot