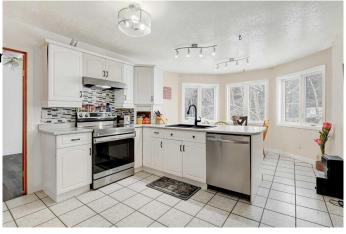

## \$870,000

5 Bedroom, 3.00 Bathroom, 1,538 sqft Agri-Business on 160.00 Acres

NONE, Beaverlodge, Alberta

A full quarter section just 6 miles NW of Beaverlodge, 1/2 mile off the pavement. This fully developed quarter comes with 2 residences. The first home is a 1538 sqft bungalow with 3 bedrooms, 2 bathrooms upstairs and 2 bedrooms and 1 bathroom downstairs. There has been plenty of updates including flooring, trim, new windows and shingles. Plumbing and electrical inspections and repairs and a home inspection has also been completed. This home is in great shape and move in ready. The second residence is a 1216 sqft modular, 3 bedrooms, 2 bathrooms, nice open plan. Large main bedroom with ensuite and soaker tub. Separate driveway and services for this residence. The land has approximately 120+/- acres farmable and the balance in yard site with mature spruce and poplar windbreak. There is some fencing for horses and livestock. There is a surface lease in the process of being reclaimed. This is an ideal property for 2 families or use the 2nd residence as rental income. Subdividing could be an option as well. Call your Realtor for more information.