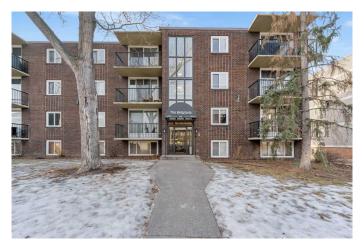

# \$179,900 - 204, 635 57 Avenue Sw, Calgary

MLS® #A2205572

## \$179,900

1 Bedroom, 1.00 Bathroom, 501 sqft Residential on 0.00 Acres

Windsor Park, Calgary, Alberta

Walking Distance to Chinook Mall | Easy Transit Access | 1 Bedroom | 1 Bathroom | 2nd Level Apartment | Balcony | Assigned Parking Stall | Common Area Laundry. This 1 bed 1 bath apartment is a great property for a first time home buyer or investor! A 10 minute walk to CF Chinook Centre, bus and train transit! This apartment is centrally located making it easy to get to any part of the city! This 2nd floor unit is North facing with a private balcony to enjoy in the summer months. The open floor plan living and dining space is great for natural light. The kitchen is finished with laminate countertops, wood cabinets and white appliances. The bedroom has closet storage. Across from the bedroom is a 4pc bath with an extended vanity. The unit is in a secure entry building with a common area card operated laundry. The low condo fee includes heat water, trash, parking and professional management. Hurry and book your showing today!