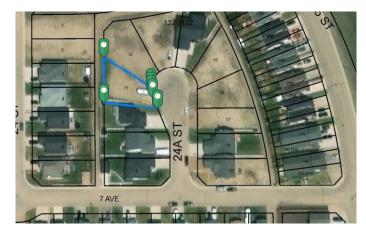

## \$88,600

0 Bedroom, 0.00 Bathroom, Land on 0.17 Acres

Wainwright, Wainwright, Alberta

Looking for a Vacant residential lot? Check out this lot in Enstrom Phase 1A. Residential Subdivision with 7282 sq ft.

## **Community Information**

Address 714 24a Street
Subdivision Wainwright

City Wainwright

County Wainwright No. 61, M.D. of

Province Alberta
Postal Code T9W 0B6