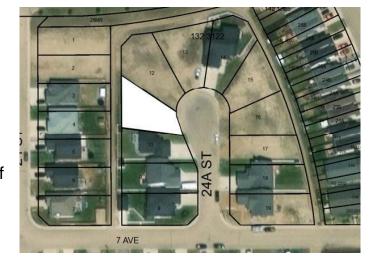

## \$88,600

0 Bedroom, 0.00 Bathroom, Land on 0.17 Acres

Wainwright, Wainwright, Alberta

Looking for a Vacant residential lot? Check out this lot in Enstrom Phase 1A. Residential Subdivision with 7282 sq ft.

## **Community Information**

Address 714 24a Street
Subdivision Wainwright

City Wainwright

County Wainwright No. 61, M.D. of

Province Alberta
Postal Code T9W 0B6