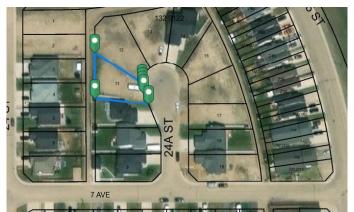

## \$88,600

0 Bedroom, 0.00 Bathroom, Land on 0.17 Acres

Wainwright, Wainwright, Alberta

Looking for a Vacant residential lot? Check out this lot in Enstrom Phase 1A. Residential Subdivision with 7282 sq ft.

## **Community Information**

Address 714 24a Street
Subdivision Wainwright

City Wainwright

County Wainwright No. 61, M.D. of

Province Alberta
Postal Code T9W 0B6