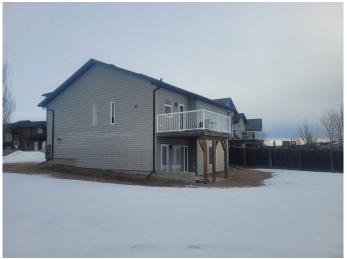

#### \$445,000

4 Bedroom, 3.00 Bathroom, 1,223 sqft Residential on 0.18 Acres

Crystal Heights., Grande Prairie, Alberta

Take a look at this 1200+ sq ft home on a corner lot in Crystal Heights. There are 2 schools within walking distance as well as a number of playgrounds. Upstairs this home features 2 beds and 2 full baths, a spacious sized family room and a large open kitchen overlooking the rear deck. In the walkout basement there are 2 beds, a full bath and a large family room with a gas fireplace. The garage is 24x24.

#### **Exterior**

Exterior Features Other

Lot Description Corner Lot

Roof Asphalt Shingle

Construction Vinyl Siding

Foundation ICF Block