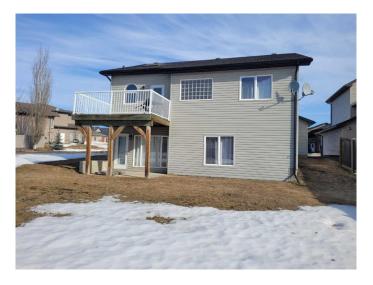

#### \$445,000

4 Bedroom, 3.00 Bathroom, 1,223 sqft Residential on 0.18 Acres

Crystal Heights., Grande Prairie, Alberta

Take a look at this 1200+ sq ft home on a corner lot in Crystal Heights. There are 2 schools within walking distance as well as a number of playgrounds. Upstairs this home features 2 beds and 2 full baths, a spacious sized family room and a large open kitchen overlooking the rear deck. In the walkout basement there are 2 beds, a full bath and a large family room with a gas fireplace. The garage is 24x24.

#### **Exterior**

Exterior Features Other

Lot Description Corner Lot

Roof Asphalt Shingle

Construction Vinyl Siding

Foundation ICF Block