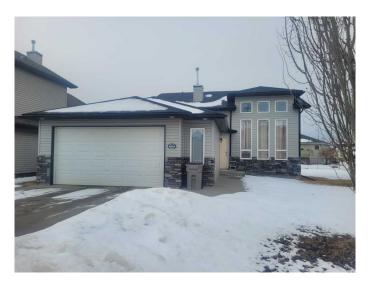

# \$445,000 - 8845 114 Avenue, Grande Prairie

MLS® #A2205621

#### \$445,000

4 Bedroom, 3.00 Bathroom, 1,223 sqft Residential on 0.18 Acres

Crystal Heights., Grande Prairie, Alberta

Take a look at this 1200+ sq ft home on a corner lot in Crystal Heights. There are 2 schools within walking distance as well as a number of playgrounds. Upstairs this home features 2 beds and 2 full baths, a spacious sized family room and a large open kitchen overlooking the rear deck. In the walkout basement there are 2 beds, a full bath and a large family room with a gas fireplace. The garage is 24x24.

Built in 2006

#### **Essential Information**

MLS® # A2205621 Price \$445,000

Bedrooms 4

Bathrooms 3.00

Full Baths 3

Square Footage 1,223

Acres 0.18

Year Built 2006

#### **Exterior**

Exterior Features Other

Lot Description Corner Lot

Roof Asphalt Shingle

Construction Vinyl Siding

Foundation ICF Block