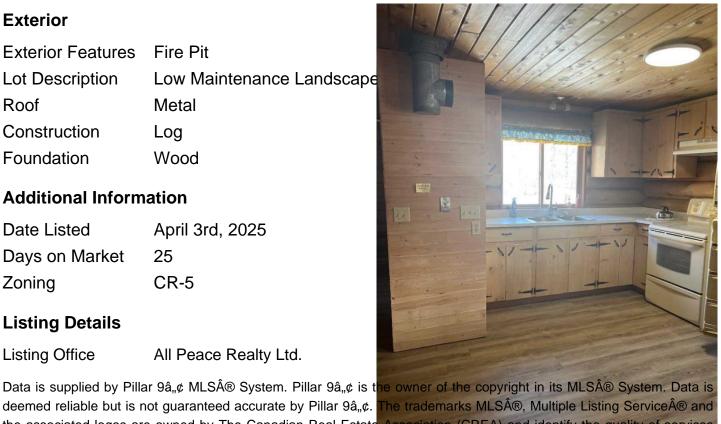

Parking Pad, Gravel Drivewa **Parking** 

Interior

Interior Features See Remarks

Dryer, Refrigerator, Stove(s), **Appliances** 

Heating Forced Air, Natural Gas

Cooling None Has Basement Yes

Full, Unfinished Basement

**Exterior** 

**Exterior Features** Fire Pit

Lot Description Low Maintenance Landscape

Roof Metal Construction Log Foundation Wood

**Additional Information** 

**Date Listed** April 3rd, 2025

25 Days on Market