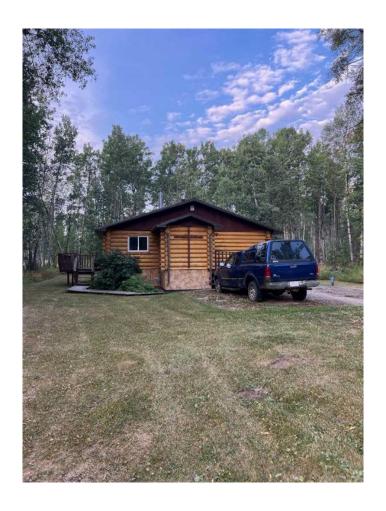

## \$399,000

3 Bedroom, 1.00 Bathroom, 1,401 sqft Residential on 11.00 Acres

NONE, Goodfare, Alberta

11+/- acres just 20 minutes West of Beaverlodge and 2 miles South of Goodfare. There is a well maintained 3 bedroom, 1 bath, milled log home on a full undeveloped basement. Home has been well-looked after with new decks, flooring, some light fixtures and a newer roof and furnace. Lots of outbuildings including a barn, sheds and steel grain bin. Yard is well protected with mature poplar. Very nicely developed property for the price, closest neighbour is a 1/2 mile away. Great opportunity to get out of town, have few horses or a hobby farm. Give your favorite Realtor® a call today.

**Exterior** 

**Exterior Features** Fire Pit

Lot Description Low Maintenance Landscape

Roof Metal Construction Log Foundation Wood

**Additional Information** 

**Date Listed** April 3rd, 2025

25 Days on Market