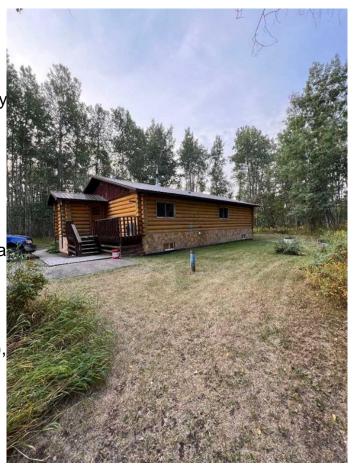

## \$399,000

3 Bedroom, 1.00 Bathroom, 1,401 sqft Residential on 11.00 Acres

NONE, Goodfare, Alberta

11+/- acres just 20 minutes West of Beaverlodge and 2 miles South of Goodfare. There is a well maintained 3 bedroom, 1 bath, milled log home on a full undeveloped basement. Home has been well-looked after with new decks, flooring, some light fixtures and a newer roof and furnace. Lots of outbuildings including a barn, sheds and steel grain bin. Yard is well protected with mature poplar. Very nicely developed property for the price, closest neighbour is a 1/2 mile away. Great opportunity to get out of town, have few horses or a hobby farm. Give your favorite Realtor® a call today.

**Exterior** 

**Exterior Features** Fire Pit

Lot Description Low Maintenance Landscape

Roof Metal Construction Log Foundation Wood

**Additional Information** 

**Date Listed** April 3rd, 2025

25 Days on Market