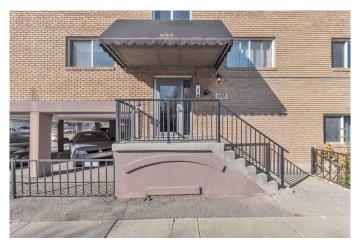

# \$245,000 - 101, 655 Meredith Road Ne, Calgary

MLS® #A2205671

# \$245,000

1 Bedroom, 1.00 Bathroom, 655 sqft Residential on 0.00 Acres

Bridgeland/Riverside, Calgary, Alberta

Welcome to this stunning main-floor end unit in a desirable low-rise concrete building located in the sought-after community of Bridgeland/Riverside! Fully renovated, this apartment boasts laminate flooring and ceramic tile throughout. It features 1 spacious bedroom, 1 full bathroom, and convenient in-suite storage. The beautiful maple kitchen offers ample cupboard and counter space, black appliances, and a built-in wine rack, all overlooking the spacious living roomâ€"ideal for entertaining. Step through the sliding doors from the living room to your private, fenced yard, perfect for enjoying morning coffee, soaking up the sun, or hosting evening BBQs with friends. The patio is shaded by mature trees, offering serene community views. The generous master bedroom is filled with natural light and includes an impressive walk-in closet and a convenient walk-through laundry area. Additional highlights include a 4-piece bathroom, in-suite laundry, one designated parking stall suitable for a truck, and plenty of street parking for guests. This condo's unbeatable location is within walking distance of everything you needâ€"organic markets, city transit, and downtown. Nearby, you'll find a playground, popular spots like UNA Restaurant, Phil & Sebastian Coffee, East Village, and the scenic river pathways. Just minutes from Deerfoot Trail, Memorial Drive, and Edmonton Trail, this property offers both convenience and charm. Don't miss your opportunity to make this exceptional condo

#### Built in 1972

## **Exterior**

Exterior Features None

Roof Asphalt Shingle
Construction Brick, Concrete
Foundation Poured Concrete