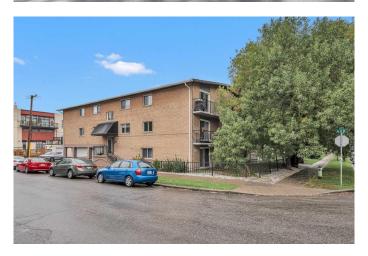

# \$245,000 - 101, 655 Meredith Road Ne, Calgary

MLS® #A2205671

# \$245,000

1 Bedroom, 1.00 Bathroom, 655 sqft Residential on 0.00 Acres

Bridgeland/Riverside, Calgary, Alberta

Welcome to this stunning main-floor end unit in a desirable low-rise concrete building located in the sought-after community of Bridgeland/Riverside! Fully renovated, this apartment boasts laminate flooring and ceramic tile throughout. It features 1 spacious bedroom, 1 full bathroom, and convenient in-suite storage. The beautiful maple kitchen offers ample cupboard and counter space, black appliances, and a built-in wine rack, all overlooking the spacious living roomâ€"ideal for entertaining. Step through the sliding doors from the living room to your private, fenced yard, perfect for enjoying morning coffee, soaking up the sun, or hosting evening BBQs with friends. The patio is shaded by mature trees, offering serene community views. The generous master bedroom is filled with natural light and includes an impressive walk-in closet and a convenient walk-through laundry area. Additional highlights include a 4-piece bathroom, in-suite laundry, one designated parking stall suitable for a truck, and plenty of street parking for guests. This condo's unbeatable location is within walking distance of everything you needâ€"organic markets, city transit, and downtown. Nearby, you'll find a playground, popular spots like UNA Restaurant, Phil & Sebastian Coffee, East Village, and the scenic river pathways. Just minutes from Deerfoot Trail, Memorial Drive, and Edmonton Trail, this property offers both convenience and charm. Don't miss your opportunity to make this exceptional condo

## **Exterior**

Exterior Features None

Roof Asphalt Shingle
Construction Brick, Concrete
Foundation Poured Concrete