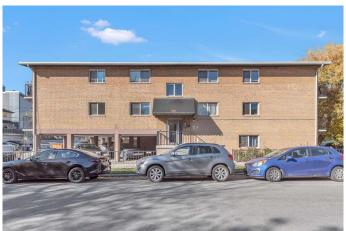

# \$245,000 - 101, 655 Meredith Road Ne, Calgary

MLS® #A2205671

# \$245,000

1 Bedroom, 1.00 Bathroom, 655 sqft Residential on 0.00 Acres

Bridgeland/Riverside, Calgary, Alberta

Welcome to this stunning main-floor end unit in a desirable low-rise concrete building located in the sought-after community of Bridgeland/Riverside! Fully renovated, this apartment boasts laminate flooring and ceramic tile throughout. It features 1 spacious bedroom, 1 full bathroom, and convenient in-suite storage. The beautiful maple kitchen offers ample cupboard and counter space, black appliances, and a built-in wine rack, all overlooking the spacious living roomâ€"ideal for entertaining. Step through the sliding doors from the living room to your private, fenced yard, perfect for enjoying morning coffee, soaking up the sun, or hosting evening BBQs with friends. The patio is shaded by mature trees, offering serene community views. The generous master bedroom is filled with natural light and includes an impressive walk-in closet and a convenient walk-through laundry area. Additional highlights include a 4-piece bathroom, in-suite laundry, one designated parking stall suitable for a truck, and plenty of street parking for guests. This condo's unbeatable location is within walking distance of everything you needâ€"organic markets, city transit, and downtown. Nearby, you'll find a playground, popular spots like UNA Restaurant, Phil & Sebastian Coffee, East Village, and the scenic river pathways. Just minutes from Deerfoot Trail, Memorial Drive, and Edmonton Trail, this property offers both convenience and charm. Don't miss your opportunity to make this exceptional condo

# of Stories 3

## **Exterior**

Exterior Features None

Roof Asphalt Shingle
Construction Brick, Concrete
Foundation Poured Concrete