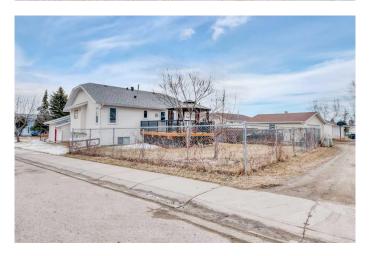

Fireplaces Gas, Family Room

Has Basement Yes

Basement Exterior Entry, Finished, Full, Walk-Up To Grade

#### **Exterior**

Exterior Features Fire Pit

Lot Description Back Lane, Back Yard, Corner Lot, Front Yard, Landscaped, Lawn,

Level, Low Maintenance Landscape, Rectangular Lot, Underground

Sprinklers, Gazebo