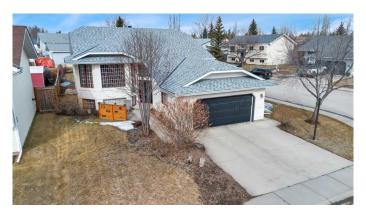

# \$590,000 - 39 Greenview Crescent, Strathmore

MLS® #A2205732

### \$590,000

3 Bedroom, 3.00 Bathroom, 1,326 sqft Residential on 0.16 Acres

Green Meadow, Strathmore, Alberta

Pride of Ownership. Seller is Downsizing. Well Maintained Bilevel. Show Home Condition. Bright and Spacious Kichen. opens onto west facing deck with Gazebo. Dining Room/Living Room Area. Vaulted Ceilings. Corner Lot. West Deck. Double Attached Garage with Separate Access to the Basement. Rear Alley. OPTION RV Parking. Large Lot. Great Subdivision of Green Meadows.

#### **Exterior**

Exterior Features Fire Pit

Lot Description Back Lane, Back Yard, Corner Lot, Front Yard, Landscaped, Lawn,

Level, Low Maintenance Landscape, Rectangular Lot, Underground

Sprinklers, Gazebo

Roof Asphalt Shingle

Construction Wood Frame

Foundation Poured Concrete