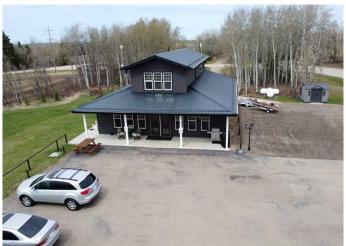

## \$959,000

0 Bedroom, 0.00 Bathroom, Commercial on 0.00 Acres

NONE, Benalto, Alberta

IT'S AVAILABLE!! THE RENOWNED CARVELLA CAFE BUILDING IN BENALTO! This amazing opportunity could be yours. The 2000 square foot main floor offers the restaurant, along with a full kitchen, 2 bathrooms, an office, and large storage room. Extensive upgrades, including lighting, water softener, high end Wolf ovens, custom doors, etc. If you have ever been to the famous Carvella Cafe you will appreciate the elegance and charm this location offers with a peaceful setting and mountain views. The potential for this location is endless with ample asphalt parking on the 1 acre parcel. Visitors have come from far and wide to experience the charm and atmosphere of the Carvella Cafe. Set up to move in and open up. Not interested in the business? The restaurant could be converted into a personal residence or for Airbnb rentals. Above the restaurant you will enjoy the added bonus of a fantastic high end living guarters. This 800 square foot 1 bedroom residence is fully renovated with new appliances (still with extended warranty) and all the extras. A perfect place to live while you run your business below, rent out as an Airbnb or run a Bed and Breakfast. Did I mention the endless potential? In addition there is a BRAND NEW 32x28 triple detached and heated garage with metal clad walls and a drain. Plenty of extra storage. The list is endless. Access off the new double lane divided highway (soon to reach Rocky Mountain House, and Mountain recreation