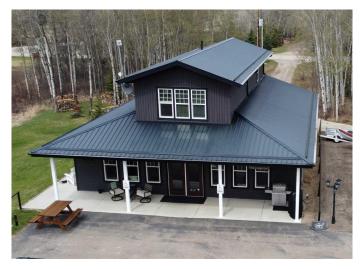

## \$959,000

0 Bedroom, 0.00 Bathroom, Commercial on 0.00 Acres

NONE, Benalto, Alberta

IT'S AVAILABLE!! THE RENOWNED CARVELLA CAFE BUILDING IN BENALTO! This amazing opportunity could be yours. The 2000 square foot main floor offers the restaurant, along with a full kitchen, 2 bathrooms, an office, and large storage room. Extensive upgrades, including lighting, water softener, high end Wolf ovens, custom doors, etc. If you have ever been to the famous Carvella Cafe you will appreciate the elegance and charm this location offers with a peaceful setting and mountain views. The potential for this location is endless with ample asphalt parking on the 1 acre parcel. Visitors have come from far and wide to experience the charm and atmosphere of the Carvella Cafe. Set up to move in and open up. Not interested in the business? The restaurant could be converted into a personal residence or for Airbnb rentals. Above the restaurant you will enjoy the added bonus of a fantastic high end living guarters. This 800 square foot 1 bedroom residence is fully renovated with new appliances (still with extended warranty) and all the extras. A perfect place to live while you run your business below, rent out as an Airbnb or run a Bed and Breakfast. Did I mention the endless potential? In addition there is a BRAND NEW 32x28 triple detached and heated garage with metal clad walls and a drain. Plenty of extra storage. The list is endless. Access off the new double lane divided highway (soon to reach Rocky Mountain House, and Mountain recreation