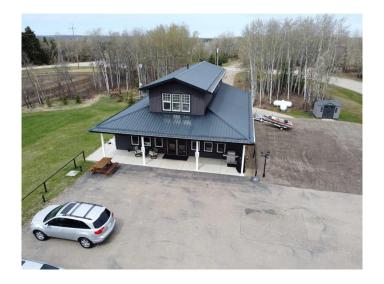

## \$959,000

0 Bedroom, 0.00 Bathroom, Commercial on 0.00 Acres

NONE, Benalto, Alberta

IT'S AVAILABLE!! THE RENOWNED CARVELLA CAFE BUILDING IN BENALTO! This amazing opportunity could be yours. The 2000 square foot main floor offers the restaurant, along with a full kitchen, 2 bathrooms, an office, and large storage room. Extensive upgrades, including lighting, water softener, high end Wolf ovens, custom doors, etc. If you have ever been to the famous Carvella Cafe you will appreciate the elegance and charm this location offers with a peaceful setting and mountain views. The potential for this location is endless with ample asphalt parking on the 1 acre parcel. Visitors have come from far and wide to experience the charm and atmosphere of the Carvella Cafe. Set up to move in and open up. Not interested in the business? The restaurant could be converted into a personal residence or for Airbnb rentals. Above the restaurant you will enjoy the added bonus of a fantastic high end living guarters. This 800 square foot 1 bedroom residence is fully renovated with new appliances (still with extended warranty) and all the extras. A perfect place to live while you run your business below, rent out as an Airbnb or run a Bed and Breakfast. Did I mention the endless potential? In addition there is a BRAND NEW 32x28 triple detached and heated garage with metal clad walls and a drain. Plenty of extra storage. The list is endless. Access off the new double lane divided highway (soon to reach Rocky Mountain House, and Mountain recreation