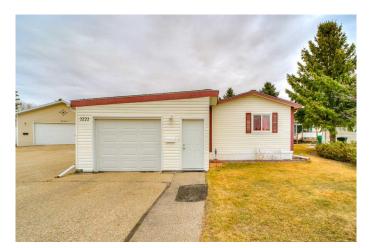

### \$219,900

3 Bedroom, 2.00 Bathroom, 1,088 sqft Mobile on 0.00 Acres

Park Bridge Estates, Lethbridge, Alberta

This well-maintained 1,088 sq. ft. home in the vibrant adult community of Parkbridge Estates is a must-see if downsizing is on your mind! Featuring 3 bedrooms and 2 bathrooms, it offers a spacious open-concept kitchen and living area for comfort and ease. The additional bedrooms provide flexibility for an office or hobby space. Key updates include a new furnace (approx. 10 years ago) and a hot water tank (replaced 2 years ago). Enjoy the convenience of a 17' x 26' attached garage with a separate enclosed storage area, plus a bright sunroom leading to a deckâ€"perfect for BBQ season. Buyer approval required by Parkbridge Estates management.