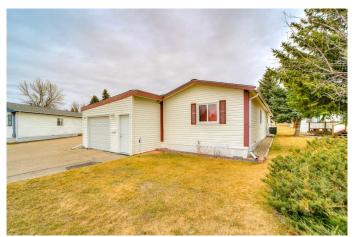

### \$219,900

3 Bedroom, 2.00 Bathroom, 1,088 sqft Mobile on 0.00 Acres

Park Bridge Estates, Lethbridge, Alberta

This well-maintained 1,088 sq. ft. home in the vibrant adult community of Parkbridge Estates is a must-see if downsizing is on your mind! Featuring 3 bedrooms and 2 bathrooms, it offers a spacious open-concept kitchen and living area for comfort and ease. The additional bedrooms provide flexibility for an office or hobby space. Key updates include a new furnace (approx. 10 years ago) and a hot water tank (replaced 2 years ago). Enjoy the convenience of a 17' x 26' attached garage with a separate enclosed storage area, plus a bright sunroom leading to a deckâ€"perfect for BBQ season. Buyer approval required by Parkbridge Estates management.