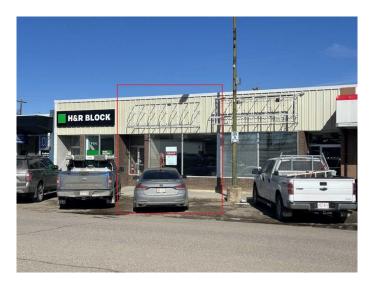

# \$12 - B, 66 8 Street Nw, Medicine Hat

MLS® #A2206108

#### \$12

0 Bedroom, 0.00 Bathroom, Commercial on 0.00 Acres

Northwest Crescent Heights, Medicine Hat, Alberta

Discover the perfect location for your business in this spacious 1,655 sq ft retail space in desirable NW Crescent Heights! This beautifully updated unit offers a wide open layout, freshly painted, LED lighting, new vinyl flooring and barrier free washroom, making it ideal for retail, showroom or an open concept office. With high visibility, easy access and flexible usage option, this move in ready space is ready to bring your vision to life. Operating costs estimated at \$2.80/sq ft.