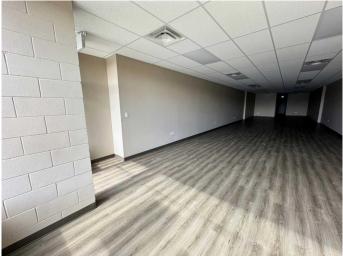

#### \$12

0 Bedroom, 0.00 Bathroom, Commercial on 0.00 Acres

Northwest Crescent Heights, Medicine Hat, Alberta

Discover the perfect location for your business in this spacious 1,655 sq ft retail space in desirable NW Crescent Heights! This beautifully updated unit offers a wide open layout, freshly painted, LED lighting, new vinyl flooring and barrier free washroom, making it ideal for retail, showroom or an open concept office. With high visibility, easy access and flexible usage option, this move in ready space is ready to bring your vision to life. Operating costs estimated at \$2.80/sq ft.