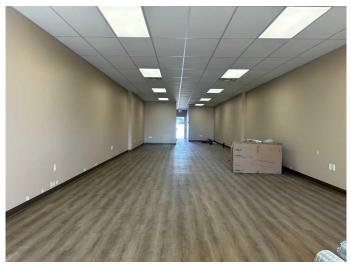

#### \$12

0 Bedroom, 0.00 Bathroom, Commercial on 0.00 Acres

Northwest Crescent Heights, Medicine Hat, Alberta

Discover the perfect location for your business in this spacious 1,655 sq ft retail space in desirable NW Crescent Heights! This beautifully updated unit offers a wide open layout, freshly painted, LED lighting, new vinyl flooring and barrier free washroom, making it ideal for retail, showroom or an open concept office. With high visibility, easy access and flexible usage option, this move in ready space is ready to bring your vision to life. Operating costs estimated at \$2.80/sq ft.