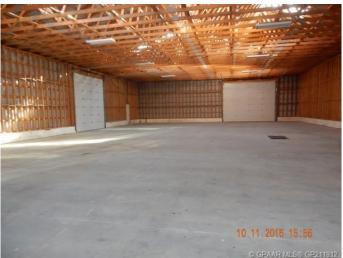

#### \$2,000

0 Bedroom, 0.00 Bathroom, Commercial on 0.00 Acres

NONE, Dimsdale, Alberta

Total Monthly Payment \$2,000.00 + GST. WAREHOUSE SHOP FOR LEASE (unheated): 6,000 +/- sq. ft (60' x 100' +/- sq. ft.), four Overhead Doors (14' x 12'), no washroom, clear ceiling height 14', fluorescent lighting.