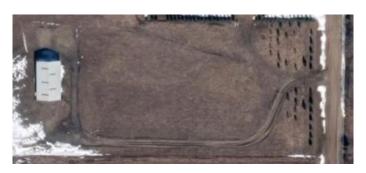

PARKING: Lots of parking, good turning radius

ZONING: AG - Agricultural

LOCATION: County of Grande Prairie No.1

RENT: \$2,000.00/month + GST

UTILITIES: No heat/No water, Power Included AVAILABLE: Today! - NOTE: Month to Month