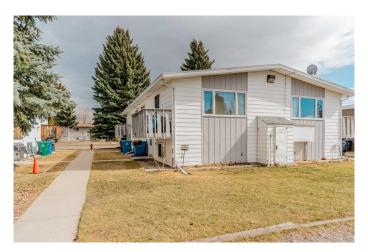

## \$199,900

2 Bedroom, 2.00 Bathroom, 466 sqft Residential on 0.00 Acres

Winston Churchill, Lethbridge, Alberta

Check out this impeccably maintained condo located on the desirable north side of Lethbridge. Offering two spacious bedrooms and two bathrooms, this home provides a comfortable and functional layout. The main floor features an open-concept living room, kitchen, and dining area, along with a convenient two-piece bathroom. Step outside to the private deck off the living room, perfect for enjoying your morning coffee or relaxing in the evening. This condo is move-in ready. Ideally situated near schools and shopping, it's an affordable and welcoming option for anyone seeking a hassle-free home. Call your favorite realtor to book a showing today!

## **Exterior**

Exterior Features Balcony

Lot Description Standard Shaped Lot

Roof Asphalt Shingle
Construction Composite Siding

Foundation Poured Concrete