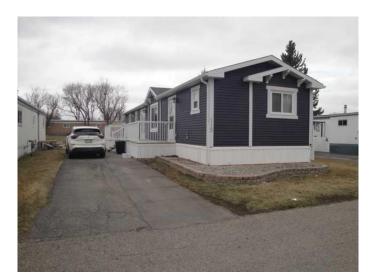

#### \$194,900

3 Bedroom, 2.00 Bathroom, 1,216 sqft Mobile on 0.00 Acres

Bridge Villa Estates, Lethbridge, Alberta

This stunning 1,216 sq ft home is one of the newer gems in the park, built just seven years ago. It features three spacious bedrooms, two full bathrooms, and the convenience of one-level living. The open floor plan is complemented by central air conditioning and a large attached deck, perfect for both relaxing and entertaining. Backing onto green space, this property offers added privacy and serene views. With paved off-street parking and modern finishes, this home effortlessly combines style, comfort, and functionality. Buyer must be approved by Bridge Villa Estates management.

Built in 2018