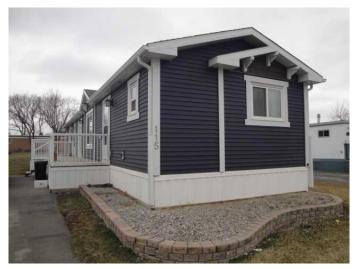

#### \$194,900

3 Bedroom, 2.00 Bathroom, 1,216 sqft Mobile on 0.00 Acres

Bridge Villa Estates, Lethbridge, Alberta

This stunning 1,216 sq ft home is one of the newer gems in the park, built just seven years ago. It features three spacious bedrooms, two full bathrooms, and the convenience of one-level living. The open floor plan is complemented by central air conditioning and a large attached deck, perfect for both relaxing and entertaining. Backing onto green space, this property offers added privacy and serene views. With paved off-street parking and modern finishes, this home effortlessly combines style, comfort, and functionality. Buyer must be approved by Bridge Villa Estates management.

Built in 2018