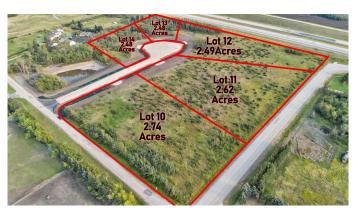

## \$219,000

0 Bedroom, 0.00 Bathroom, Land on 2.74 Acres

Richmond Hill Estates., Rural Grande Prairie No. 1, County of, Alberta

Brand new development in Richmond Hill Estates! Minutes away from Grande Prairie. This community is a sought afterlocation where families have settled for years for the convenience of location as well as the stunning views both East and West. Buy a lot,Design your Plan, Connect with a Builder and make your dreams come true. Lots range of light tree cover and partially open, developingmade easy. Need help designing,drawing, or coordinating we can help connect you to the right people. Have your agent reach out to ustoday and book your showing to explore your future yard.

### **Essential Information**

| MLS® #    | A2206395         |
|-----------|------------------|
| Price     | \$219,000        |
| Bathrooms | 0.00             |
| Acres     | 2.74             |
| Туре      | Land             |
| Sub-Type  | Residential Land |
| Status    | Active           |

# **Community Information**

| Address     | 10, 701413 Range Road 72              |
|-------------|---------------------------------------|
| Subdivision | Richmond Hill Estates.                |
| City        | Rural Grande Prairie No. 1, County of |