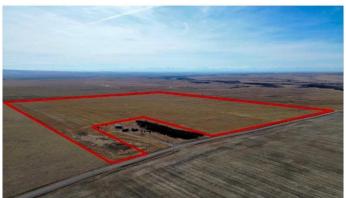

#### \$1,500,000

0 Bedroom, 0.00 Bathroom, Land on 156.25 Acres

NONE, Cardston, Alberta

This expansive 156.25-acre parcel offers prime cultivated dryland in the heart of Cardston County. Located just 3.7 km north of Highway 5 on Range Road 231, the property provides convenient access while maintaining a serene rural setting. Enjoy breathtaking views of the majestic Rocky Mountains from this exceptional piece of land.

MLS® # A2206413 Price \$1,500,000

Bathrooms 0.00
Acres 156.25
Type Land

Sub-Type Commercial Land

Status Active