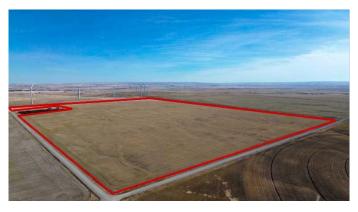

#### \$1,500,000

0 Bedroom, 0.00 Bathroom, Land on 156.25 Acres

NONE, Cardston, Alberta

This expansive 156.25-acre parcel offers prime cultivated dryland in the heart of Cardston County. Located just 3.7 km north of Highway 5 on Range Road 231, the property provides convenient access while maintaining a serene rural setting. Enjoy breathtaking views of the majestic Rocky Mountains from this exceptional piece of land.

MLS® # A2206413 Price \$1,500,000

Bathrooms 0.00
Acres 156.25
Type Land

Sub-Type Commercial Land

Status Active