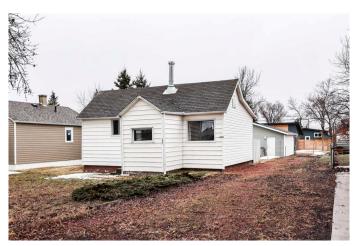

### \$119,000

2 Bedroom, 1.00 Bathroom, 567 sqft Residential on 0.15 Acres

Rosedale, Stettler, Alberta

This property sits in a nice location in a residential neighborhood with mature trees. Just a few blocks from the school grounds, the home is a short walk for your kids. Inside the home, the kitchen has updated wood cabinetry and an adjacent dining area. The living room around the corner has a large picture window facing the street. There are two bedrooms on the main floor as well as a bright, 4 pc bathroom. The home has wood look flooring on the main level and the neutral color palette provides a blank canvas for personalization. The basement has a laundry room and a versatile storage/work room. The exterior presents a classic white-sided facade with a peaked roof. There is a driveway along the side of the house with power available. You can relax, barbeque, or entertain friends and family on the cement patio behind the house. The back yard is partially fenced yard and has a 2-car garage. An affordable family home with everything you need.