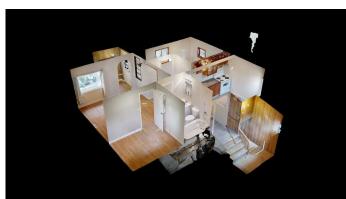

### \$119,000

2 Bedroom, 1.00 Bathroom, 567 sqft Residential on 0.15 Acres

Rosedale, Stettler, Alberta

This property sits in a nice location in a residential neighborhood with mature trees. Just a few blocks from the school grounds, the home is a short walk for your kids. Inside the home, the kitchen has updated wood cabinetry and an adjacent dining area. The living room around the corner has a large picture window facing the street. There are two bedrooms on the main floor as well as a bright, 4 pc bathroom. The home has wood look flooring on the main level and the neutral color palette provides a blank canvas for personalization. The basement has a laundry room and a versatile storage/work room. The exterior presents a classic white-sided facade with a peaked roof. There is a driveway along the side of the house with power available. You can relax, barbeque, or entertain friends and family on the cement patio behind the house. The back yard is partially fenced yard and has a 2-car garage. An affordable family home with everything you need.