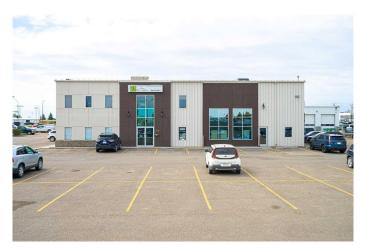

#### \$17

0 Bedroom, 0.00 Bathroom, Commercial on 0.00 Acres

Steele Heights, Lloydminster, Alberta

1600 square feet of professional space that is very easily modified to work well for a doctors clinic or a dental office.. There is the potential to have 6 treatment/exam rooms (each having water available in the rooms) as well as potential for a reception/ waiting area at. There is an abundance of parking available for prospective tenants and great visibility and access from Hwy 17 south close to auto row This space is also very easily occupied by a multitude of other professional uses- the renovations are move in ready, so potential tenants will have very little upfront cost of developing their space if they utilize the current layout. With elimination of a few existing walls near the vestibule entry to the space you would be able to create a reception/waiting area.

### **Community Information**

Address Unit A, 2602 50 Avenue

Subdivision Steele Heights
City Lloydminster
County Lloydminster

Province Alberta
Postal Code T9V 2S3

**Exterior** 

Construction Metal Frame