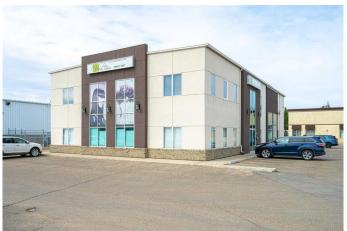

#### \$17

0 Bedroom, 0.00 Bathroom, Commercial on 0.00 Acres

Steele Heights, Lloydminster, Alberta

1600 square feet of professional space that is very easily modified to work well for a doctors clinic or a dental office.. There is the potential to have 6 treatment/exam rooms (each having water available in the rooms) as well as potential for a reception/ waiting area at. There is an abundance of parking available for prospective tenants and great visibility and access from Hwy 17 south close to auto row This space is also very easily occupied by a multitude of other professional uses- the renovations are move in ready, so potential tenants will have very little upfront cost of developing their space if they utilize the current layout. With elimination of a few existing walls near the vestibule entry to the space you would be able to create a reception/waiting area.

### **Community Information**

Address Unit A, 2602 50 Avenue

Subdivision Steele Heights
City Lloydminster
County Lloydminster

Province Alberta
Postal Code T9V 2S3

**Exterior** 

Construction Metal Frame