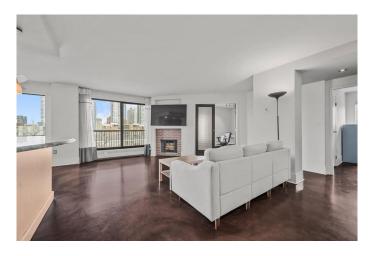

## \$300,000

2 Bedroom, 2.00 Bathroom, 920 sqft Residential on 0.00 Acres

Beltline, Calgary, Alberta

CORNER UNIT | UNDERGROUND PARKING | DOWNTOWN VIEWS AND GREEN SPACE - Welcome home to Hempstead Estates and this exceptional 2-bedroom corner unit with views of downtown and green space. As you enter, you are welcomed to a completely open concept. The bedrooms are open with exceptional sizes and the primary is complete with a 2-piece ensuite. The layout of this unit is unique, allowing for maximum use of the space. Other key features include an updated main bathroom, new laundry units, built in appliances and updated kitchen. Book your private viewing today!

#### Interior

Interior Features No Animal Home, No Smoking Home

Appliances Built-In Oven, Dishwasher, Dryer, Electric Cooktop, Microwave,

Refrigerator, Washer, Window Coverings

Heating Baseboard

Cooling None
Fireplace Yes
# of Fireplaces 1

Fireplaces Wood Burning