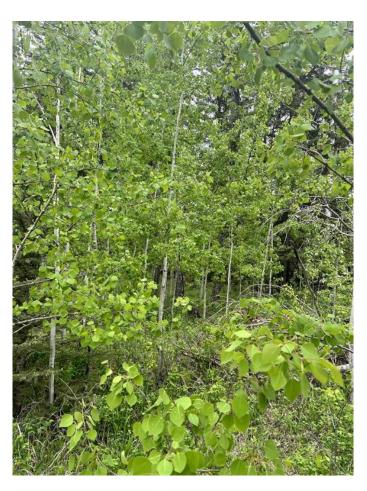

## \$98,800

0 Bedroom, 0.00 Bathroom, Land on 0.18 Acres

Bergen Springs, Rural Mountain View County, Alberta

Stop booking campsites months in advance, and secure your own site all year round. Nestled in the serene landscapes just south of Sundre and a short hour's drive from Calgary, Bergen Springs Estates presents an idyllic rural haven with breathtaking mountain vistas. Comprising 178 lots, this community boasts a harmonious blend of natural tranquility and modern convenience. Lot 171, a charming pie-shaped haven adorned with mature trees, remains untouched and offers an ideal setting for RV enthusiasts or those envisioning their bespoke cabin retreat. Water and Electricity (100 AMP) are at the property lot line, as well as treated water (May-Oct); some lots have cisterns for year-round water, and natural gas is also available, with septic upon approval. Low annual condo fees of \$560 include snow removal, seasonal water, landscaping, and maintenance of the common areas, including the clubhouse. Residents relish in a suite of amenities including walking trails, a serene pond, a children's park, community garden, and a community center, complemented by seasonal delights like pondside ice skating during winter months and fishing in summer. Engage in an array of communal events while reveling in the beauty of nature, with opportunities for kayaking, snowshoeing, and fly fishing along the nearby Fallen Timber river. Three golf courses are nearby, and great river

#### **Amenities**

Amenities Community Gardens, Picnic Area, Playground, Gazebo

Utilities Electricity at Lot Line

**Exterior** 

Lot Description Brush, Pie Shaped Lot, Treed