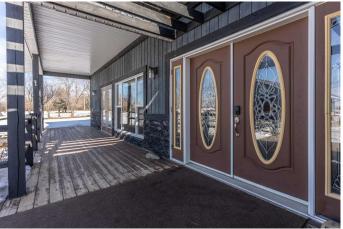

## \$868,000

4 Bedroom, 2.00 Bathroom, 3,356 sqft Residential on 3.00 Acres

NONE, Rural Camrose County, Alberta

Wait! What?! This place is amazing ! Take a minute and have a look at this custom home on 3 acres just 15 minutes from Camrose. This home offer 4 generous sized bedrooms, huge living room with fireplace and a spacious kitchen with fireplace too. You will be amazed at the open floor plan with room for the entire family. This property offers several shop options for the hobbyist as well as plenty of room for the toys. 16X30 Attached Garage, 26X28 Attached Shop, 24X28 Detached Garage and 28X40 Detached Shop offer plenty of opportunity for hobbies and equipment. This property is nicely landscaped and accessible on a well maintained driveway. This is One Of A Kind !

| Status                 | Active                                                                                                                   |
|------------------------|--------------------------------------------------------------------------------------------------------------------------|
| Community Information  |                                                                                                                          |
| Address                | 21045 480 Township                                                                                                       |
| Subdivision            | NONE                                                                                                                     |
| City                   | Rural Camrose County                                                                                                     |
| County                 | Camrose County                                                                                                           |
| Province               | Alberta                                                                                                                  |
| Postal Code            | T0B 0G0                                                                                                                  |
| Amenities              |                                                                                                                          |
| Parking Spaces         | 8                                                                                                                        |
| Parking                | Double Garage Attached, Double Garage Detached, Driveway, Single Garage Attached, Additional Parking, Covered, Insulated |
| # of Garages           | 8                                                                                                                        |
| Interior               |                                                                                                                          |
| Interior Features      | Central Vacuum, French Door, Granite Counters, Kitchen Island, Vinyl Windows, Walk-In Closet(s)                          |
| Appliances             | Dishwasher, Freezer, Refrigerator, Stove(s), Washer/Dryer                                                                |
| Heating                | High Efficiency, In Floor, Fireplace(s)                                                                                  |
| Cooling                | None                                                                                                                     |
| Fireplace              | Yes                                                                                                                      |
| # of Fireplaces        | 2                                                                                                                        |
| Fireplaces             | Gas, Living Room, Wood Burning, Double Sided, Glass Doors, Kitchen,<br>Mantle, Masonry                                   |
| Basement               | None                                                                                                                     |
| Exterior               |                                                                                                                          |
| Exterior Features      | Garden, Private Yard                                                                                                     |
| Lot Description        | Few Trees, Front Yard, Garden                                                                                            |
| Roof                   | Asphalt Shingle                                                                                                          |
| Construction           | Wood Frame                                                                                                               |
| Foundation             | Slab                                                                                                                     |
| Additional Information |                                                                                                                          |
| Date Listed            | March 31st, 2025                                                                                                         |
| Days on Market         | 29                                                                                                                       |
| <u> </u>               |                                                                                                                          |