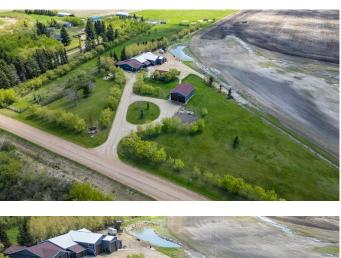

## \$868,000

4 Bedroom, 2.00 Bathroom, 3,356 sqft Residential on 3.00 Acres

NONE, Rural Camrose County, Alberta

Wait! What?! This place is amazing ! Take a minute and have a look at this custom home on 3 acres just 15 minutes from Camrose. This home offer 4 generous sized bedrooms, huge living room with fireplace and a spacious kitchen with fireplace too. You will be amazed at the open floor plan with room for the entire family. This property offers several shop options for the hobbyist as well as plenty of room for the toys. 16X30 Attached Garage, 26X28 Attached Shop, 24X28 Detached Garage and 28X40 Detached Shop offer plenty of opportunity for hobbies and equipment. This property is nicely landscaped and accessible on a well maintained driveway. This is One Of A Kind !

## **Essential Information**

| A2206677                         |
|----------------------------------|
| \$868,000                        |
| 4                                |
| 2.00                             |
| 2                                |
| 3,356                            |
| 3.00                             |
| 2017                             |
| Residential                      |
| Detached                         |
| Acreage with Residence, Bungalow |
|                                  |

| Status                 | Active                                                                                                                   |
|------------------------|--------------------------------------------------------------------------------------------------------------------------|
| Community Information  |                                                                                                                          |
| Address                | 21045 480 Township                                                                                                       |
| Subdivision            | NONE                                                                                                                     |
| City                   | Rural Camrose County                                                                                                     |
| County                 | Camrose County                                                                                                           |
| Province               | Alberta                                                                                                                  |
| Postal Code            | T0B 0G0                                                                                                                  |
| Amenities              |                                                                                                                          |
| Parking Spaces         | 8                                                                                                                        |
| Parking                | Double Garage Attached, Double Garage Detached, Driveway, Single Garage Attached, Additional Parking, Covered, Insulated |
| # of Garages           | 8                                                                                                                        |
| Interior               |                                                                                                                          |
| Interior Features      | Central Vacuum, French Door, Granite Counters, Kitchen Island, Vinyl Windows, Walk-In Closet(s)                          |
| Appliances             | Dishwasher, Freezer, Refrigerator, Stove(s), Washer/Dryer                                                                |
| Heating                | High Efficiency, In Floor, Fireplace(s)                                                                                  |
| Cooling                | None                                                                                                                     |
| Fireplace              | Yes                                                                                                                      |
| # of Fireplaces        | 2                                                                                                                        |
| Fireplaces             | Gas, Living Room, Wood Burning, Double Sided, Glass Doors, Kitchen,<br>Mantle, Masonry                                   |
| Basement               | None                                                                                                                     |
| Exterior               |                                                                                                                          |
| Exterior Features      | Garden, Private Yard                                                                                                     |
| Lot Description        | Few Trees, Front Yard, Garden                                                                                            |
| Roof                   | Asphalt Shingle                                                                                                          |
| Construction           | Wood Frame                                                                                                               |
| Foundation             | Slab                                                                                                                     |
| Additional Information |                                                                                                                          |
| Date Listed            | March 31st, 2025                                                                                                         |
| Days on Market         | 29                                                                                                                       |
| <u> </u>               |                                                                                                                          |