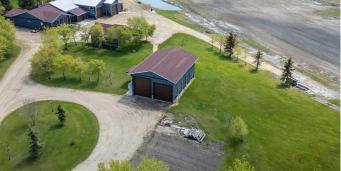

## \$868,000

4 Bedroom, 2.00 Bathroom, 3,356 sqft Residential on 3.00 Acres

NONE, Rural Camrose County, Alberta

Wait! What?! This place is amazing ! Take a minute and have a look at this custom home on 3 acres just 15 minutes from Camrose. This home offer 4 generous sized bedrooms, huge living room with fireplace and a spacious kitchen with fireplace too. You will be amazed at the open floor plan with room for the entire family. This property offers several shop options for the hobbyist as well as plenty of room for the toys. 16X30 Attached Garage, 26X28 Attached Shop, 24X28 Detached Garage and 28X40 Detached Shop offer plenty of opportunity for hobbies and equipment. This property is nicely landscaped and accessible on a well maintained driveway. This is One Of A Kind !

| Status                 | Active                                                                                                                   |
|------------------------|--------------------------------------------------------------------------------------------------------------------------|
| Community Information  |                                                                                                                          |
| Address                | 21045 480 Township                                                                                                       |
| Subdivision            | NONE                                                                                                                     |
| City                   | Rural Camrose County                                                                                                     |
| County                 | Camrose County                                                                                                           |
| Province               | Alberta                                                                                                                  |
| Postal Code            | T0B 0G0                                                                                                                  |
| Amenities              |                                                                                                                          |
| Parking Spaces         | 8                                                                                                                        |
| Parking                | Double Garage Attached, Double Garage Detached, Driveway, Single Garage Attached, Additional Parking, Covered, Insulated |
| # of Garages           | 8                                                                                                                        |
| Interior               |                                                                                                                          |
| Interior Features      | Central Vacuum, French Door, Granite Counters, Kitchen Island, Vinyl Windows, Walk-In Closet(s)                          |
| Appliances             | Dishwasher, Freezer, Refrigerator, Stove(s), Washer/Dryer                                                                |
| Heating                | High Efficiency, In Floor, Fireplace(s)                                                                                  |
| Cooling                | None                                                                                                                     |
| Fireplace              | Yes                                                                                                                      |
| # of Fireplaces        | 2                                                                                                                        |
| Fireplaces             | Gas, Living Room, Wood Burning, Double Sided, Glass Doors, Kitchen,<br>Mantle, Masonry                                   |
| Basement               | None                                                                                                                     |
| Exterior               |                                                                                                                          |
| Exterior Features      | Garden, Private Yard                                                                                                     |
| Lot Description        | Few Trees, Front Yard, Garden                                                                                            |
| Roof                   | Asphalt Shingle                                                                                                          |
| Construction           | Wood Frame                                                                                                               |
| Foundation             | Slab                                                                                                                     |
| Additional Information |                                                                                                                          |
| Date Listed            | March 31st, 2025                                                                                                         |
| Days on Market         | 29                                                                                                                       |
| <u> </u>               |                                                                                                                          |