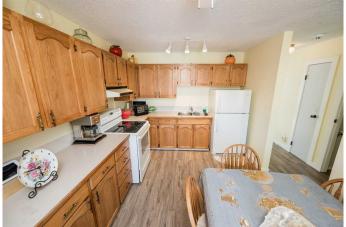

## \$189,900

3 Bedroom, 2.00 Bathroom, 1,002 sqft Residential on 0.00 Acres

Patterson Place., Grande Prairie, Alberta

Updated townhouse! This is the perfect home for first time home buyer, all exterior repairs taken care of by the condominium corporation including landscape and gutter cleaning, snow removal etc. This well cared for townhouse features 3 bedrooms, one full 4pc and one 2pc bath with a fully fenced beautiful yard. This great home has had many updates over the years including vinyl windows, architectural shingles, electrical box, flooring, paint and the main floor bathroom. Cedarwood Park is walking distance to many amenities, schools, and walking trails. Condo fee is \$360 per month and includes trash, snow removal, reserve fund contributions and all exterior maintenance.

### Interior

Interior Features Ceiling Fan(s), Laminate Counters, No Smoking Home, Vinyl Windows

Appliances Dryer, Electric Range, Freezer, Refrigerator, Washer

Heating Forced Air

Cooling None
Has Basement Yes