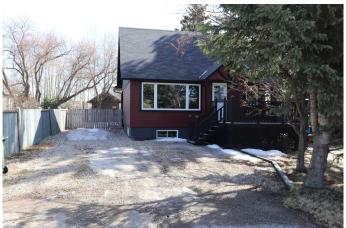

# \$350,000

4 Bedroom, 2.00 Bathroom, 1,214 sqft Residential on 0.17 Acres

NONE, Edson, Alberta

House has been totally renovated. Natural gas line out under the back deck for bbq hook up. Privacy window in the living room. New windows. Covered back deck. cold room. office hobby room. Shed is 16x20 with power / insulated and heated. Very private back yard.