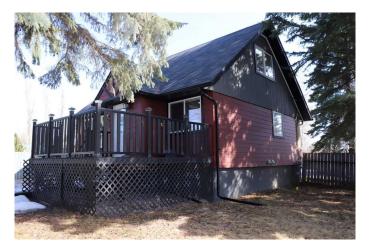

# \$350,000

4 Bedroom, 2.00 Bathroom, 1,214 sqft Residential on 0.17 Acres

NONE, Edson, Alberta

House has been totally renovated. Natural gas line out under the back deck for bbq hook up. Privacy window in the living room. New windows. Covered back deck. cold room. office hobby room. Shed is 16x20 with power / insulated and heated. Very private back yard.