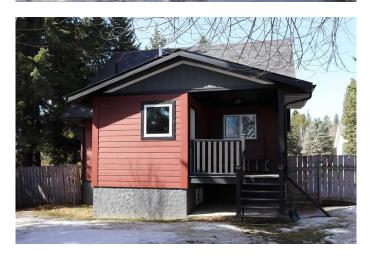

# \$350,000

4 Bedroom, 2.00 Bathroom, 1,214 sqft Residential on 0.17 Acres

NONE, Edson, Alberta

House has been totally renovated. Natural gas line out under the back deck for bbq hook up. Privacy window in the living room. New windows. Covered back deck. cold room. office hobby room. Shed is 16x20 with power / insulated and heated. Very private back yard.