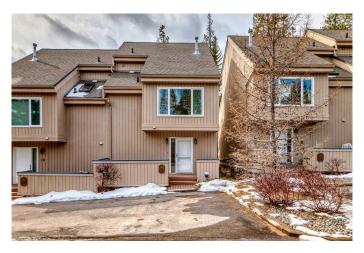

## \$965,000

3 Bedroom, 4.00 Bathroom, 1,567 sqft Residential on 0.00 Acres

Rundleview Ests, Canmore, Alberta

Visit REALTOR® website for additional information. Charming 3-bedroom, 3.5-bathroom townhome in Rundleview, steps from the Nordic Centre! With over 1,550 sq. ft. of living space, plus a finished basement, this home offers a bright, open layout, a cozy wood-burning fireplace, and a spacious deck with mountain views. The main floor features a large kitchen, dining, and living areas, while the upper levels include bedrooms with ensuites. The lower level offers flexible space for a family room or extra storage. Enjoy easy access to hiking, biking, Quarry Lake, and the Nordic Centre in this prime location.

## **Community Information**

Address 11, 1065 Evergreen Circle

Subdivision Rundleview Ests

City Canmore

County Bighorn No. 8, M.D. of

Province Alberta
Postal Code T1W 2P8