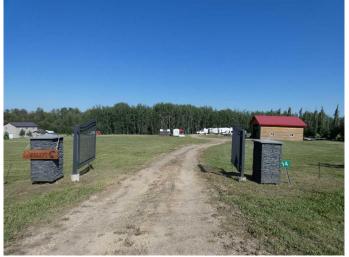

## \$290,000

0 Bedroom, 0.00 Bathroom, Land on 5.93 Acres

N/A, Rural Greenview No. 16, M.D. of, Alberta

Escape the hustle and bustle while staying conveniently close to the city with this stunning lakefront lot!!! Nestled along the peaceful shoreline at Sturgeon Lake, this property offers direct water access, and endless possibilities for outdoor recreation. This almost 6 acre lot features a 28' x 36' shop (with a 16'wide x 14' high overhead door); perfect for storage, hobbies, or small projects. As well as a 12' x 15' greenhouse, ideal for growing fresh produce and flowers. Also included are the floating dock and outdoor washroom. Wired for RV's just pull up, set up, and let memories be made Whether you're looking for a weekend getaway, a future home site or a private retreat, this property provides the perfect blend of tranquility and accessibility. Enjoy fishing, kayaking, or simply relaxing by the water - all just a short commute from urban amenities. Don't miss this rare opportunity to own a slice of lakefront paradise!!