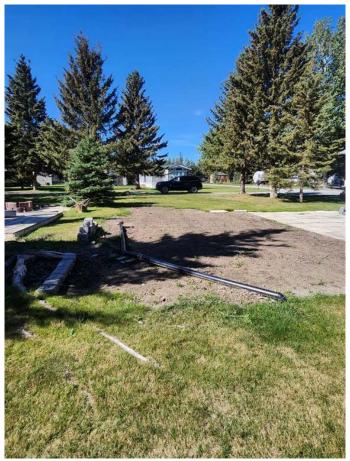

### \$68,500

0 Bedroom, 0.00 Bathroom, Land on 0.07 Acres

Tall Timber, Rural Mountain View County, Alberta

This RV pad is located in the highly desirable Tall Timber Leisure Park in Sundre, Alberta, offering the perfect getaway for nature lovers. Nestled in a gated community, this spacious lot is fully serviced with water, power, and sewer hookups, ideal for seasonal living or weekend escapes. Surrounded by mature trees, the site provides privacy and shade while still being part of a friendly, family-oriented park. Enjoy access to the park's amenities, including an indoor heated swimming pool, hot tub, playground, basketball, pickleball, volley ball courts, disc golf, laundry, shower rooms and clubhouse. The nearby Red Deer River offers excellent fishing, tubing, and hiking opportunities. If golf is your cup of tee you are minutes away from world class courses! Whether you're looking for a peaceful retreat or an active outdoor adventure, this RV pad offers a low-maintenance lifestyle with all the comforts you need to relax and unwind. Perfect for RV enthusiasts seeking a permanent summer spot or a convenient getaway close to Sundre's town amenities.