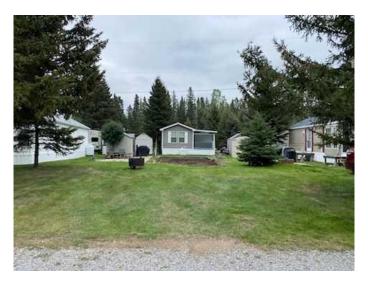

### \$68,500

0 Bedroom, 0.00 Bathroom, Land on 0.07 Acres

Tall Timber, Rural Mountain View County, Alberta

This RV pad is located in the highly desirable Tall Timber Leisure Park in Sundre, Alberta, offering the perfect getaway for nature lovers. Nestled in a gated community, this spacious lot is fully serviced with water, power, and sewer hookups, ideal for seasonal living or weekend escapes. Surrounded by mature trees, the site provides privacy and shade while still being part of a friendly, family-oriented park. Enjoy access to the park's amenities, including an indoor heated swimming pool, hot tub, playground, basketball, pickleball, volley ball courts, disc golf, laundry, shower rooms and clubhouse. The nearby Red Deer River offers excellent fishing, tubing, and hiking opportunities. If golf is your cup of tee you are minutes away from world class courses! Whether you're looking for a peaceful retreat or an active outdoor adventure, this RV pad offers a low-maintenance lifestyle with all the comforts you need to relax and unwind. Perfect for RV enthusiasts seeking a permanent summer spot or a convenient getaway close to Sundre's town amenities.