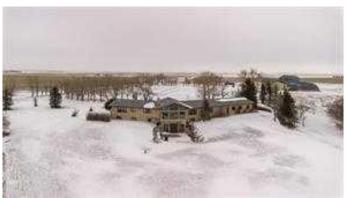

## \$2,250,000

4 Bedroom, 5.00 Bathroom, 2,543 sqft Agri-Business on 79.50 Acres

NONE, Cardston, Alberta

This home is a must see if you are wanting a property in the country with 2543 sq ft on the main floor with another 2299 sq ft down stairs. This property has a view of the Rookies with Waterton & Glacier only 40 minutes away. If you are heading to South to the USA the border is is only 15 minutes away with with Kalispell or Calgary 2 1/2 hours away and Great Falls 3 hours away. The great advantage of this property is the 5 minute drive for services in the town site of Cardston with the Airport only 1 minute away. This property also brings in approximately \$200.00 per acre and \$48,000 in grain storage rental. This gives property gives you the feeling of a farmer without all the work. A must see!

Acres 79.50

Type Agri-Business

1981

Sub-Type Agriculture
Style Bungalow
Status Active

#### **Exterior**

Exterior Features Fire Pit, Private Yard

Lot Description Rectangular Lot

Roof Asphalt

Construction Brick, Concrete
Foundation Poured Concrete