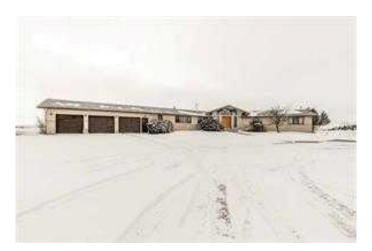

## \$2,250,000

4 Bedroom, 5.00 Bathroom, 2,543 sqft Agri-Business on 79.50 Acres

NONE, Cardston, Alberta

This home is a must see if you are wanting a property in the country with 2543 sq ft on the main floor with another 2299 sq ft down stairs. This property has a view of the Rookies with Waterton & Glacier only 40 minutes away. If you are heading to South to the USA the border is is only 15 minutes away with with Kalispell or Calgary 2 1/2 hours away and Great Falls 3 hours away. The great advantage of this property is the 5 minute drive for services in the town site of Cardston with the Airport only 1 minute away. This property also brings in approximately \$200.00 per acre and \$48,000 in grain storage rental. This gives property gives you the feeling of a farmer without all the work. A must see!

## **Amenities**

Parking Spaces 6

Parking Triple Garage Attached

# of Garages 3

#### **Exterior**

Exterior Features Fire Pit, Private Yard

Lot Description Rectangular Lot

Roof Asphalt

Construction Brick, Concrete
Foundation Poured Concrete