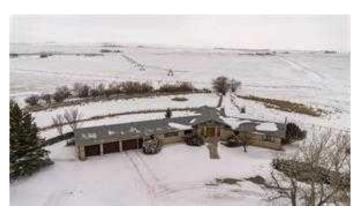

## \$2,250,000

4 Bedroom, 5.00 Bathroom, 2,543 sqft Agri-Business on 79.50 Acres

NONE, Cardston, Alberta

This home is a must see if you are wanting a property in the country with 2543 sq ft on the main floor with another 2299 sq ft down stairs. This property has a view of the Rookies with Waterton & Glacier only 40 minutes away. If you are heading to South to the USA the border is is only 15 minutes away with with Kalispell or Calgary 2 1/2 hours away and Great Falls 3 hours away. The great advantage of this property is the 5 minute drive for services in the town site of Cardston with the Airport only 1 minute away. This property also brings in approximately \$200.00 per acre and \$48,000 in grain storage rental. This gives property gives you the feeling of a farmer without all the work. A must see!

Acres 79.50

Type Agri-Business

1981

Sub-Type Agriculture
Style Bungalow
Status Active

#### **Exterior**

Exterior Features Fire Pit, Private Yard

Lot Description Rectangular Lot

Roof Asphalt

Construction Brick, Concrete
Foundation Poured Concrete