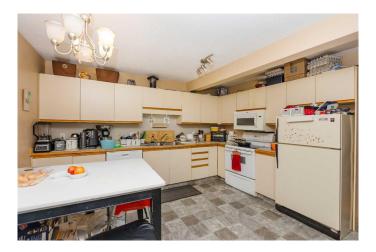

Step inside to find a warm and welcoming living space, complete with hardwood flooring in the living room. The sunny south-facing kitchen is a delight, featuring ample counter space, four major appliances, and a bright dinette area perfect for morning coffee.