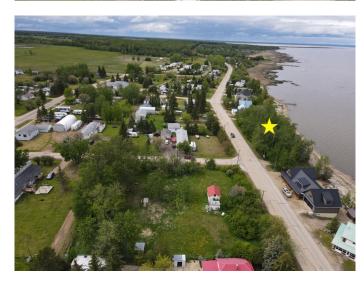

# \$750,000 - Lot 5a, 5b, 5c Peace River Avenue, Joussard

MLS® #A2207293

### \$750,000

0 Bedroom, 0.00 Bathroom, Land on 0.37 Acres

NONE, Joussard, Alberta

THREE LAKEFRONT LOTS in the serene community of Joussard, Alberta, offering an incredible opportunity to own a piece of paradise on Lesser Slave Lake, the second-largest lake in Alberta. Measuring over 100 km long and 15 km at its widest point. The property comes with services to the road, making it an ideal choice for building your dream cottage or year-round retreat. Joussard is a peaceful lakeside haven with a laid-back atmosphere featuring a marina, excellent fishing, and plenty of 4x4 trails for adventure seekers. The area also boasts winter sports, two corner stores for convenience, and a strong sense of community. Whether you're looking for a weekend escape or a permanent waterfront residence, this desirable lot provides the perfect setting for lakeside living, outdoor recreation, and unforgettable memories. Don't miss your chance to own a slice of lakeside tranquilityâ€"contact your Realtor today to make it yours!

# **Community Information**

Address Lot 5a, 5b, 5c Peace River Avenue

Subdivision NONE

City Joussard

County Big Lakes County

Province Alberta

Postal Code T0G 1J0