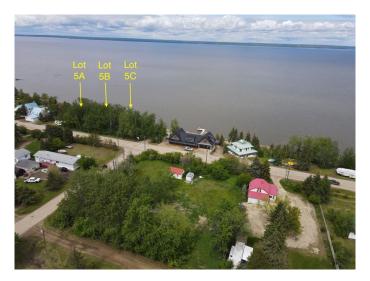

# \$750,000 - Lot 5a, 5b, 5c Peace River Avenue, Joussard

MLS® #A2207293

### \$750,000

0 Bedroom, 0.00 Bathroom, Land on 0.37 Acres

NONE, Joussard, Alberta

THREE LAKEFRONT LOTS in the serene community of Joussard, Alberta, offering an incredible opportunity to own a piece of paradise on Lesser Slave Lake, the second-largest lake in Alberta. Measuring over 100 km long and 15 km at its widest point. The property comes with services to the road, making it an ideal choice for building your dream cottage or year-round retreat. Joussard is a peaceful lakeside haven with a laid-back atmosphere featuring a marina, excellent fishing, and plenty of 4x4 trails for adventure seekers. The area also boasts winter sports, two corner stores for convenience, and a strong sense of community. Whether you're looking for a weekend escape or a permanent waterfront residence, this desirable lot provides the perfect setting for lakeside living, outdoor recreation, and unforgettable memories. Don't miss your chance to own a slice of lakeside tranquilityâ€"contact your Realtor today to make it yours!