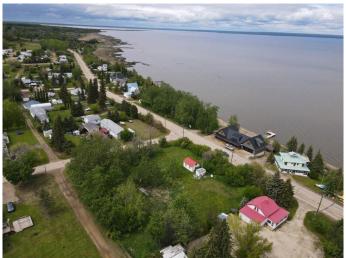

# \$750,000 - Lot 5a, 5b, 5c Peace River Avenue, Joussard

MLS® #A2207293

### \$750,000

0 Bedroom, 0.00 Bathroom, Land on 0.37 Acres

NONE, Joussard, Alberta

THREE LAKEFRONT LOTS in the serene community of Joussard, Alberta, offering an incredible opportunity to own a piece of paradise on Lesser Slave Lake, the second-largest lake in Alberta. Measuring over 100 km long and 15 km at its widest point. The property comes with services to the road, making it an ideal choice for building your dream cottage or year-round retreat. Joussard is a peaceful lakeside haven with a laid-back atmosphere featuring a marina, excellent fishing, and plenty of 4x4 trails for adventure seekers. The area also boasts winter sports, two corner stores for convenience, and a strong sense of community. Whether you're looking for a weekend escape or a permanent waterfront residence, this desirable lot provides the perfect setting for lakeside living, outdoor recreation, and unforgettable memories. Don't miss your chance to own a slice of lakeside tranquilityâ€"contact your Realtor today to make it yours!