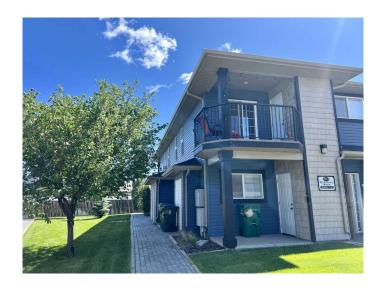

## \$259,000

2 Bedroom, 1.00 Bathroom, 958 sqft Residential on 0.23 Acres

Sunridge, Lethbridge, Alberta

Located in the fantastic community of Sundridge, this well-maintained two-bedroom condo offers comfortable living with great amenities. It includes a 12' x 24' single detached garage, plus a designated parking spot. The kitchen features sleek stainless steel appliances, while the spacious living area is filled with natural light. Step outside to the balcony, a perfect protected outdoor space for enjoying warm summer evenings. You're also within walking distance of parks, trails, and shops. Notably, a brand-new hot water tank was installed in 2024. Don't miss this one!

Exterior Features Balcony

Lot Description See Remarks

Roof Asphalt Shingle

Construction Vinyl Siding

Foundation See Remarks

**Additional Information** 

Date Listed March 31st, 2025

Days on Market 19