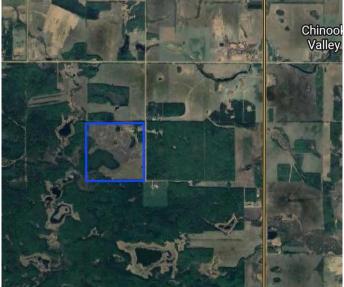

### \$375,000

0 Bedroom, 0.00 Bathroom, Land on 148.99 Acres

NONE, Rural Northern Lights, County of, Alberta

Good land is at a premium and prices seem to keep going up-now is the time to act. This parcel of land is relatively level and has been logged years ago. Adjacent lands have similar soils and are already fully under cultivation. Natural tree regrowth and grasses comprise the majority of the land. Perfect for grazing or clear the rest of it and turn it into income producing land. Either way, waiting lets the prices keep rising so call today to find out more!

#### **Community Information**

| Address     | Range Road 242                   |
|-------------|----------------------------------|
| Subdivision | NONE                             |
| City        | Rural Northern Lights, County of |
| County      | Northern Lights, County of       |
| Province    | Alberta                          |