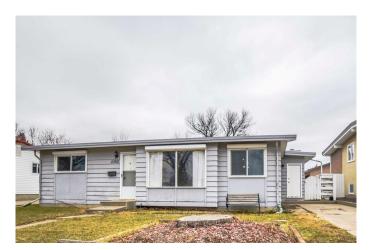

# \$279,900 - 2205 13 Avenue N, Lethbridge

MLS® #A2207417

## \$279,900

3 Bedroom, 2.00 Bathroom, 1,382 sqft Residential on 0.16 Acres

Winston Churchill, Lethbridge, Alberta

What a great opportunity to own a spacious Northside bungalow that is within walking distance to shopping, swimming & several schools! Featuring 3 bedrooms and 2 bathrooms including a four-piece ensuite with jetted tub, white kitchen with eating bar, formal dining space, main floor living room, family room with wood burning fireplace and sliding back doors to the HUGE back yard. There's plenty of space for a large garage, garden & more. Including main floor laundry, a newer furnace, central air, peka rollshutters and updates over the years to the bathrooms, some flooring and windows. A large front driveway and quiet location as well!

#### **Essential Information**

MLS® # A2207417 Price \$279,900

Bedrooms 3

Bathrooms 2.00

Full Baths 2

Square Footage 1,382

Acres 0.16

Year Built 1971