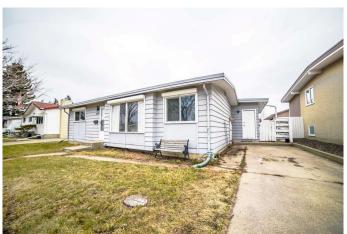

## \$279,900

3 Bedroom, 2.00 Bathroom, 1,382 sqft Residential on 0.16 Acres

Winston Churchill, Lethbridge, Alberta

What a great opportunity to own a spacious Northside bungalow that is within walking distance to shopping, swimming & several schools! Featuring 3 bedrooms and 2 bathrooms including a four-piece ensuite with jetted tub, white kitchen with eating bar, formal dining space, main floor living room, family room with wood burning fireplace and sliding back doors to the HUGE back yard. There's plenty of space for a large garage, garden & more. Including main floor laundry, a newer furnace, central air, peka rollshutters and updates over the years to the bathrooms, some flooring and windows. A large front driveway and quiet location as well!

#### Interior

Interior Features Jetted Tub, Open Floorplan, See Remarks, Vinyl Windows

Appliances Central Air Conditioner, Dishwasher, Dryer, Refrigerator, Stove(s),

Washer

Heating Forced Air Cooling Central Air