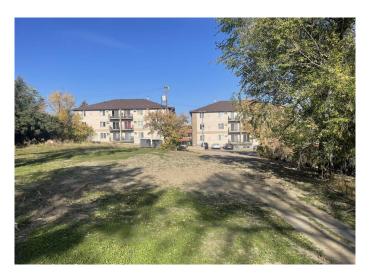

### \$95,999

0 Bedroom, 0.00 Bathroom, Land on 0.15 Acres

SE Hill, Medicine Hat, Alberta

Investor Alert!!! This 50ftx130ft lot is located in desirable SE Hill. Walking distance to city hall, the Esplanade, coffee shops, shopping and much more. Zoned MU-D