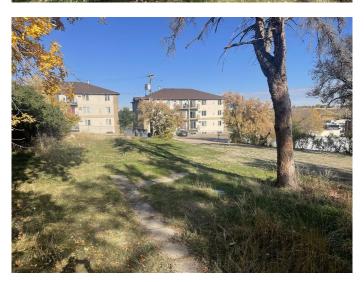

### \$95,999

0 Bedroom, 0.00 Bathroom, Land on 0.15 Acres

SE Hill, Medicine Hat, Alberta

Investor Alert!!! This 50ftx130ft lot is located in desirable SE Hill. Walking distance to city hall, the Esplanade, coffee shops, shopping and much more. Zoned MU-D