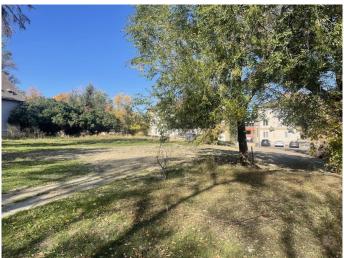

### \$95,999

0 Bedroom, 0.00 Bathroom, Land on 0.15 Acres

SE Hill, Medicine Hat, Alberta

Investor Alert!!! This 50ftx130ft lot is located in desirable SE Hill. Walking distance to city hall, the Esplanade, coffee shops, shopping and much more. Zoned MU-D