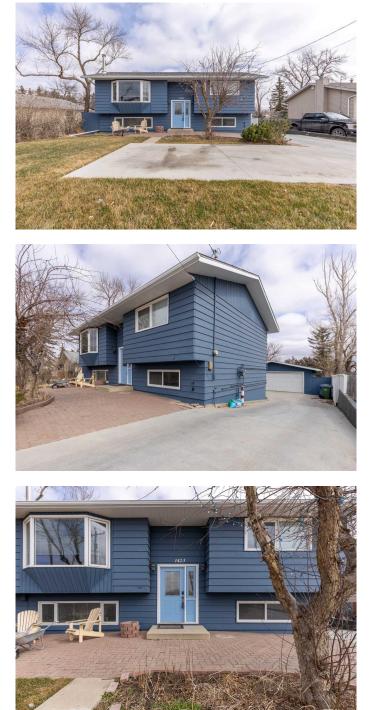

# \$429,900 - 1423 20 Street, Coaldale

MLS® #A2207449

#### \$429,900

4 Bedroom, 2.00 Bathroom, 1,217 sqft Residential on 0.25 Acres

NONE, Coaldale, Alberta

With just shy of 11,000 sq/ft, this lot offers you a spacious yard, super sized detached garage and enough parking for all your guests to park off-street! This home has been lovingly renovated and upgraded in the past few years, with over \$65,000 spent on features such as a new sunroom, garage heater, toilets, carpet, EV charging (220V), soffit, fascia, gutters, paint, fencing, concrete pad and SO much more! This bi-level home offers a bright main floor with 2 living areas thanks to the 4 season sunroom, dining area and cozy kitchen with stainless steel appliances. There's 2 bedrooms up that share a 4 piece bathroom to round out the main floor. The basement is a walk-out from the secondary sun room, 2 more bedrooms, 3 piece bathroom, laundry room, private family room and plentiful storage space. The detached garage measures 30'6" x 21'5" and is heated with EV charging. The yard has a newly installed fence, spacious garden areas and a patio to enjoy this summer!