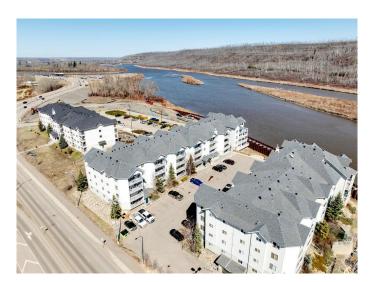

# \$109,900 - 1209, 38 Riedel Street, Fort McMurray

MLS® #A2207527

### \$109,900

2 Bedroom, 2.00 Bathroom, 883 sqft Residential on 0.00 Acres

Downtown, Fort McMurray, Alberta

2 PARKING STALLS! Affordable 2 Bedroom, 2 Bath Condo at Riverwalk Villa! This 883 sq ft, condo is complete with 13'3" x 5'9" balcony. This home has been upgraded with new floors in the bedrooms and a new dishwasher. Enjoy an open concept living space with two spacious bedrooms. The master bedroom features a 4 piece ensuite. Condo fees include: Heat, Exterior Insurance, Maintenance Grounds, Professional Management, Reserve Fund Contributions, Sewer, Trash, Water. Call now to schedule your private viewing