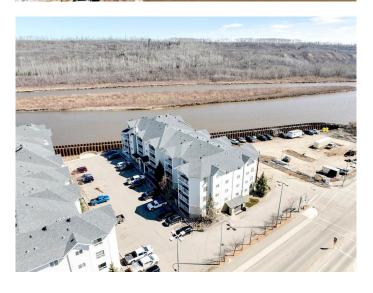

# \$109,900 - 1209, 38 Riedel Street, Fort McMurray

MLS® #A2207527

### \$109,900

2 Bedroom, 2.00 Bathroom, 883 sqft Residential on 0.00 Acres

Downtown, Fort McMurray, Alberta

2 PARKING STALLS! Affordable 2 Bedroom, 2 Bath Condo at Riverwalk Villa! This 883 sq ft, condo is complete with 13'3" x 5'9" balcony. This home has been upgraded with new floors in the bedrooms and a new dishwasher. Enjoy an open concept living space with two spacious bedrooms. The master bedroom features a 4 piece ensuite. Condo fees include: Heat, Exterior Insurance, Maintenance Grounds, Professional Management, Reserve Fund Contributions, Sewer, Trash, Water. Call now to schedule your private viewing