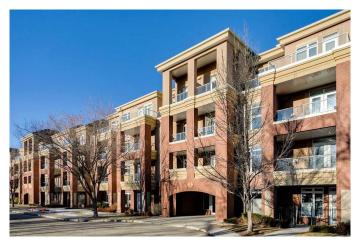

# \$299,000 - 108, 6 Hemlock Crescent Sw, Calgary

MLS® #A2207596

#### \$299,000

1 Bedroom, 1.00 Bathroom, 750 sqft Residential on 0.00 Acres

Spruce Cliff, Calgary, Alberta

Discover the charm of this stunning main floor condo, designed with an open floor plan that seamlessly integrates 1 bedroom with a versatile den areaâ€"ideal for work-from-home solutions. This unit provides easy access suited for those with mobility challenges and boasts BRAND NEW CARPET throughout, contributing to its welcoming ambiance in a lovely neighbourhood. The spacious kitchen is a culinary delight, featuring TILE flooring, Corian countertops, MAPLE cabinets, a breakfast bar, TILE backsplash, and stainless steel appliances. The inviting living room centers around a cozy NATURAL GAS fireplace, complete with a TILE surround and mantle, making it a perfect space for relaxation. Refresh in the beautifully appointed 4-piece bathroom, showcasing TILE flooring, a bath/shower combo, MAPLE cabinets, and a convenient linen closet. The den area enhances your lifestyle with a built-in desk and ample space ideal for a productive work-at-home environment.

#### **Exterior**

Exterior Features Lighting

Construction Brick