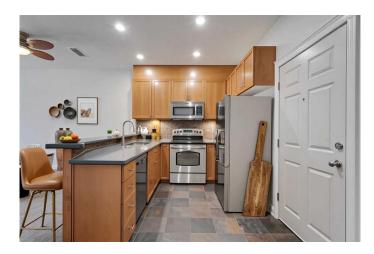

#### \$299,000

1 Bedroom, 1.00 Bathroom, 750 sqft Residential on 0.00 Acres

Spruce Cliff, Calgary, Alberta

Discover the charm of this stunning main floor condo, designed with an open floor plan that seamlessly integrates 1 bedroom with a versatile den areaâ€"ideal for work-from-home solutions. This unit provides easy access suited for those with mobility challenges and boasts BRAND NEW CARPET throughout, contributing to its welcoming ambiance in a lovely neighbourhood. The spacious kitchen is a culinary delight, featuring TILE flooring, Corian countertops, MAPLE cabinets, a breakfast bar, TILE backsplash, and stainless steel appliances. The inviting living room centers around a cozy NATURAL GAS fireplace, complete with a TILE surround and mantle, making it a perfect space for relaxation. Refresh in the beautifully appointed 4-piece bathroom, showcasing TILE flooring, a bath/shower combo, MAPLE cabinets, and a convenient linen closet. The den area enhances your lifestyle with a built-in desk and ample space ideal for a productive work-at-home environment.