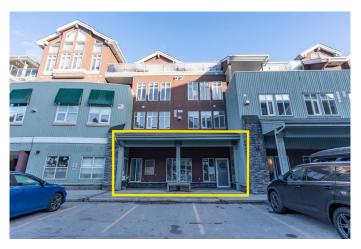

### \$399,000

0 Bedroom, 0.00 Bathroom, Commercial on 0.00 Acres

Bow Valley Trail, Canmore, Alberta

Discover an exceptional opportunity to establish your business in the heart of Canmore! This 828 sq. ft. commercial office space is ideally situated in a central location with ample customer parking, ensuring convenience for both clients and staff.

Perfect for busiensses such as a medical clinic, professional office, accounting firm, or small retail business, this space offers excellent accessibility. Located in a well-maintained building that serves both short-term rental guests and full-time residents, your business will benefit from steady foot traffic and a thriving local and tourist economy. This is a rare opportunity to secure a professional space in one of Alberta's most desirable mountain communities.