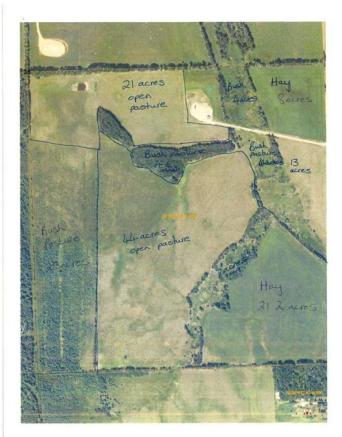

### \$825,000

0 Bedroom, 0.00 Bathroom, Agri-Business on 157.00 Acres

NONE, Rural Clearwater County, Alberta

A Rare find. Full Quarter on pavement south of Rocky Mountain House. Owned by the same family for 3 generations since 1960 this quarter is a nice mixture of pasture, hay and stands of treed pasture areas. 78 acres of pasture, 29 acres of hay land and 27 acres of bush pasture. With a dug out and small creek plenty of water to run your cow/calf pairs and live stock. There are many locations to build a home or potential for subdivisions by approval from Clearwater County. The land is currently leased out for 2025, the local farmer is willing to continue to lease. The current rent is \$5000.00/year. There is one oil well lease on the property with CNRL of \$3760.00 per year. The surface lease includes the access road which will remain. There are no services on property or buildings. The perimeter is fenced.