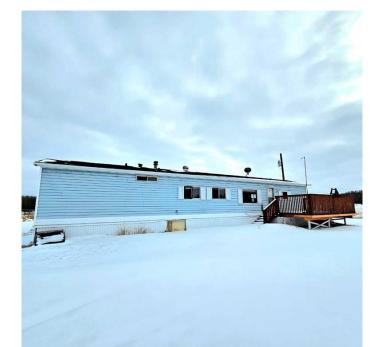

## \$129,900

3 Bedroom, 1.00 Bathroom, 928 sqft Residential on 15.00 Acres

Lac La Biche, Lac La Biche, Alberta

15 acres located between Lac La Biche and Plamondon. The land is clear and hay seems to be the crop. A barn and fencing to accomodate horses, and a large wood greenhouse. There is a cistern for water (capacity unknown) and a septic surface discharge. The Mobile has 3 bedrooms, 1 bathroom. There are 2 structure that appear to be addition living space for the home when completed. This property is SOLD AS IS and offers must be accompanied by a Schedule A . All information with this listing has NOT been verified and should be verified by the purchaser.

#### **Essential Information**

MLS® # A2207881 Price \$129,900

Bedrooms 3
Bathrooms 1.00
Full Baths 1

Square Footage 928 Acres 15.00

Year Built 1989

Tear Duilt 1909

Type Residential Sub-Type Detached

Style Acreage with Residence, Single Wide Mobile Home

### **Exterior**

Exterior Features Balcony
Lot Description Cleared

Roof Asphalt Shingle

Construction Wood Frame

Foundation Block