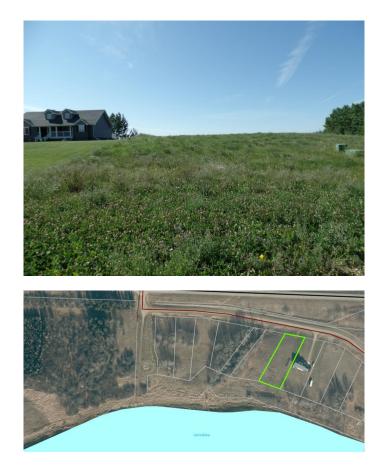

#### \$135,000

0 Bedroom, 0.00 Bathroom, Land on 0.75 Acres

NONE, Lac La Biche, Alberta

Scenic vistas of the Islands of Lac La Biche Lake are waiting you! Enjoy any season while fishing, boating, quading, snowshoeing or just laying on the beach. Your 0.78 acre lakefront features power gas and pavement to the property line. Located just 30 minutes from Lac La Biche on highway 858 on the north end of Lac La Biche. Fort McMurray is just 2 hours away and the subdivision is 1 mile from the Highway 881 turnoff, making Conklin a short Commute. Life is better at the lake! GST is applicable on vacant land

### **Community Information**

| Address     | 8 Islandview Road   |
|-------------|---------------------|
| Subdivision | NONE                |
| City        | Lac La Biche        |
| County      | Lac La Biche County |
| Province    | Alberta             |
| Postal Code | T0A 2C1             |