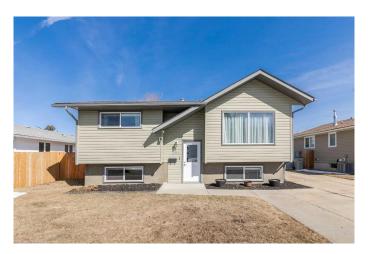

## \$299,900

3 Bedroom, 2.00 Bathroom, 1,266 sqft Residential on 0.17 Acres

Steele Heights, Lloydminster, Alberta

Discover the perfect blend of comfort and style in this exquisite property nestled in the desirable Steele Heights neighborhood of Lloydminster. This charming home offers a total of four bedrooms, with a cozy gas fireplace adorning the main floor family room. The vaulted ceiling and wet bar area create an inviting space, ideal for entertaining guests. Meticulously maintained, the home showcases updated windows and siding, ensuring lasting beauty and durability. Step outside to a stunning private yard featuring a large deck, offering a serene escape in your very own backyard oasis. This property promises a delightful living experience, combining modern updates with timeless elegance. 3D Virtual Tour Available!

#### **Exterior**

Exterior Features None

Lot Description Back Yard, Front Yard, Landscaped, Lawn, Rectangular Lot, Treed

Roof Asphalt Shingle

Construction Vinyl Siding, Wood Frame

Foundation Wood