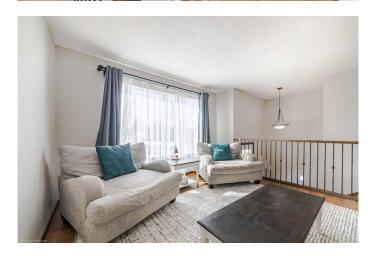

## \$299,900

3 Bedroom, 2.00 Bathroom, 1,266 sqft Residential on 0.17 Acres

Steele Heights, Lloydminster, Alberta

Discover the perfect blend of comfort and style in this exquisite property nestled in the desirable Steele Heights neighborhood of Lloydminster. This charming home offers a total of four bedrooms, with a cozy gas fireplace adorning the main floor family room. The vaulted ceiling and wet bar area create an inviting space, ideal for entertaining guests. Meticulously maintained, the home showcases updated windows and siding, ensuring lasting beauty and durability. Step outside to a stunning private yard featuring a large deck, offering a serene escape in your very own backyard oasis. This property promises a delightful living experience, combining modern updates with timeless elegance. 3D Virtual Tour Available!

### Interior

Interior Features Wet Bar

Appliances Dishwasher, Dryer, Microwave Hood Fan, Refrigerator, Stove(s),

Washer

Heating Forced Air, Natural Gas

Cooling None
Fireplace Yes
# of Fireplaces 1

Fireplaces Family Room, Gas