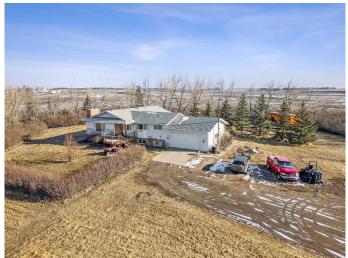

### \$2,250,000

0 Bedroom, 0.00 Bathroom, Land on 4.65 Acres

NONE, Rural Rocky View County, Alberta

A 4.65 Acre industrial property located in the High Plains Industrial Park. Located immediately north of the City of Calgary in Rocky View County, High Plains Industrial Park is a 1,500 acre master-planned park that is †center-ice' for western Canada distribution centres and ecommerce fulfillment facilities. The Park is home to Walmart. Sobeys, Home Depot, Conagra, Rona, Smuckers, and numerous other Corporate Canada tenants. Importantly, Bison Transport, Canada Cartage, and Charger Logistics will offer over 60 acres of truck transport facilities to provide FTL and LTL services to Park tenants. In addition there is a large bungalow with a suite in the basement to provide either office space or revenue for the new owner.