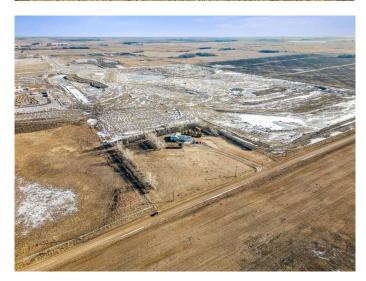

### \$2,250,000

0 Bedroom, 0.00 Bathroom, Land on 4.65 Acres

NONE, Rural Rocky View County, Alberta

A 4.65 Acre industrial property located in the High Plains Industrial Park. Located immediately north of the City of Calgary in Rocky View County, High Plains Industrial Park is a 1,500 acre master-planned park that is †center-ice' for western Canada distribution centres and ecommerce fulfillment facilities. The Park is home to Walmart. Sobeys, Home Depot, Conagra, Rona, Smuckers, and numerous other Corporate Canada tenants. Importantly, Bison Transport, Canada Cartage, and Charger Logistics will offer over 60 acres of truck transport facilities to provide FTL and LTL services to Park tenants. In addition there is a large bungalow with a suite in the basement to provide either office space or revenue for the new owner.