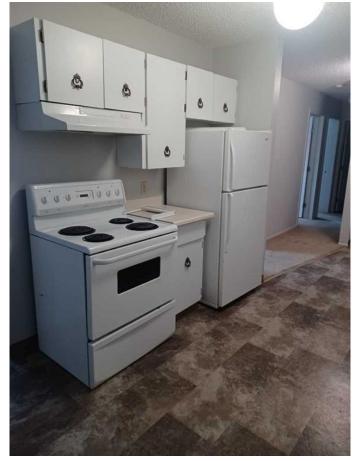

# \$58,900

2 Bedroom, 1.00 Bathroom, 858 sqft Residential on 0.00 Acres

North End., Peace River, Alberta

Charming 2-bedroom condo with 4 piece bathroom. Great location with many amenities close by such as parks, playgrounds, schools, swimming pool and arena. Large patio doors lead off of the main living area to a patio that is ready for a fun BBQ. The home includes fridge, stove, and dishwasher and the condo fees include gas, water, sewer and garbage disposal plus a host of other costs such as common area maintenance. Â Ideal for investors, first-time home buyers seeking a great opportunity or a couple looking for a great place to call home.Â

### Interior

Interior Features Open Floorplan

Appliances Refrigerator, Range

Heating Boiler, Hot Water, Natural Gas

Cooling None